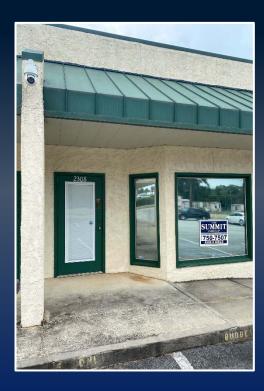

## OFFICE FOR LEASE

2308 MOODY ROAD, WARNER ROBINS, GA 31088

820 SF OFFICE SUITE

LEASE RATE: \$12/SF





**DEREK FOSTER C: 478.997.1024** 

DFOSTER@THESUMMITGROUPMACON.COM
4124 ARKWRIGHT ROAD, SUITE 1 MACON, GA 31210

O: 478.750.7507

WWW.THESUMMITGROUPMACON.COM



## PROPERTY INFORMATION

- 820 SF office with conference room
- Front and rear parking available
- Zoned C-2
- Located off Russell Parkway at the corner of Moody Road and Breckenridge Drive
- Convenient to Robins Air Force Base
- Traffic Counts (GDOT 2020 published data estimate):
  - Moody Road 13,700 vpd
  - Russell Pkwy 29,200 vpd









## ADDITIONAL PHOTOS







2308 MOODY ROAD, WARNER ROBINS, GA 31088



## AREA MAP



2308 MOODY ROAD, WARNER ROBINS, GA 31088