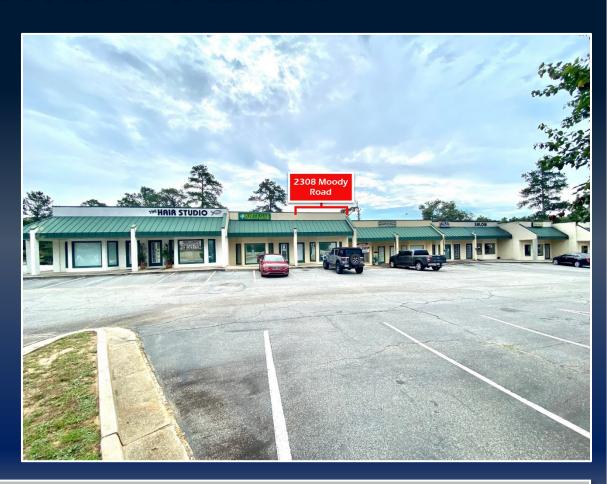

## OFFICE FOR LEASE

2308 MOODY ROAD, WARNER ROBINS, GA 31088

820 SF OFFICE SUITE

LEASE RATE: \$12/SF

**DEREK FOSTER C: 478.997.1024** 

DFOSTER@THESUMMITGROUPMACON.COM
4124 ARKWRIGHT ROAD, SUITE 1 MACON, GA 31210

## PROPERTY INFORMATION

- 820 SF office with conference room
- Front and rear parking available
- Zoned C-2
- Located off Russell Parkway at the corner of Moody Road and Breckenridge Drive
- Convenient to Robins Air Force Base
- Traffic Counts (GDOT 2020 published data estimate):
  - Moody Road 13,700 vpd
  - Russell Pkwy 29,200 vpd