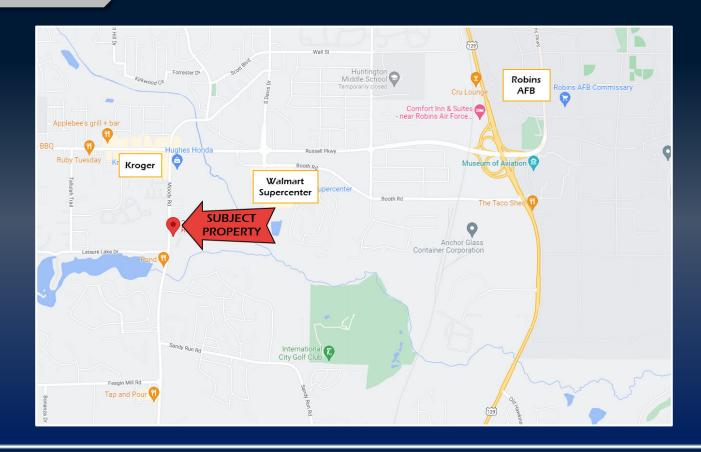

## OFFICE FOR LEASE

2308 MOODY ROAD, WARNER ROBINS, GA 31088

820 SF OFFICE SUITE

LEASE RATE: \$12/SF





**DEREK FOSTER C: 478.997.1024** 

DFOSTER@THESUMMITGROUPMACON.COM
4124 ARKWRIGHT ROAD, SUITE 1 MACON, GA 31210

O: 478.750.7507

WWW.THESUMMITGROUPMACON.COM



## PROPERTY INFORMATION

- 820 SF office with conference room
- Front and rear parking available
- Zoned C-2
- Located off Russell Parkway at the corner of Moody Road and Breckenridge Drive
- Convenient to Robins Air Force Base
- Traffic Counts (GDOT 2020 published data estimate):
  - Moody Road 13,700 vpd
  - Russell Pkwy 29,200 vpd









## ADDITIONAL PHOTOS







2308 MOODY ROAD, WARNER ROBINS, GA 31088



## AREA MAP



2308 MOODY ROAD, WARNER ROBINS, GA 31088