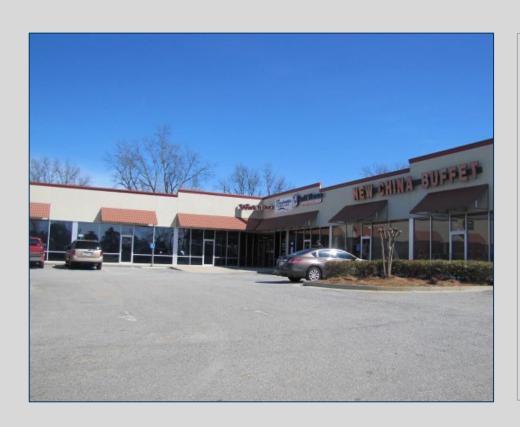

## LEASE SPACE AVAILABLE HERITAGE VILLAGE

- <u>Suite 11-12</u> ±3,000 SF fully equipped restaurant space
   <u>Lease Rate:</u> \$14/SF, NNN
- 18,900 SF shopping center on 1.95 acres
- Ample parking
- Zoned C-2 (Commercial)
- Located near the intersection of Highway 49 (Peach Parkway) and Taylors Mill Road across from Cool 'N Dry Self Storage