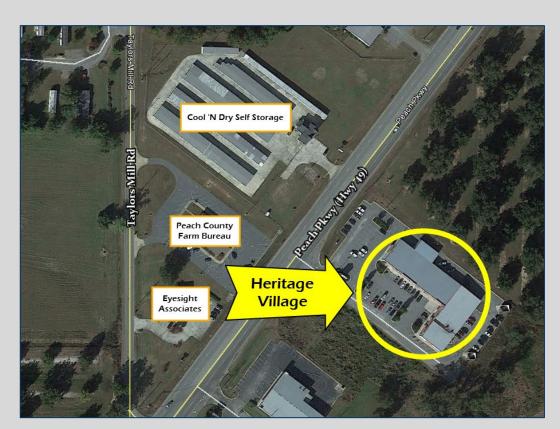

## LEASE SPACE AVAILABLE HERITAGE VILLAGE

- <u>Suite 11-12</u> ±3,000 SF fully equipped restaurant space
   <u>Lease Rate:</u> \$14/SF, NNN
- 18,900 SF shopping center on 1.95 acres
- Ample parking
- Zoned C-2 (Commercial)
- Located near the intersection of Highway 49 (Peach Parkway) and Taylors Mill Road across from Cool 'N Dry Self Storage