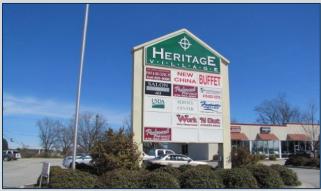

## LEASE SPACE AVAILABLE HERITAGE VILLAGE

- <u>Suite 11-12</u> ±3,000 SF fully equipped restaurant space
   <u>Lease Rate:</u> \$14/SF, NNN
- 18,900 SF shopping center on 1.95 acres
- Ample parking
- Zoned C-2 (Commercial)
- Located near the intersection of Highway 49 (Peach Parkway) and Taylors Mill Road across from Cool 'N Dry Self Storage