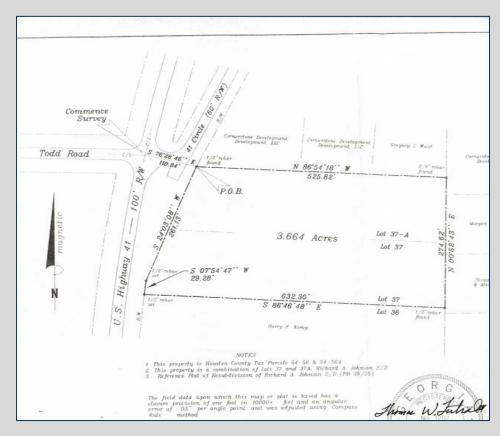

### • 3.66 acres

- Zoned R-AG
- Approximately 290 frontage feet on Highway 41
- Located approximately 3.5 miles north of downtown Perry and 2.1 miles from Interstate 75 (Exit 138)

4124 Arkwright Road, Suite 1, Macon, GA 31210 | (478) 750-7507 | Fax (478) 750-9002 | www.thesummitgroupmacon.com