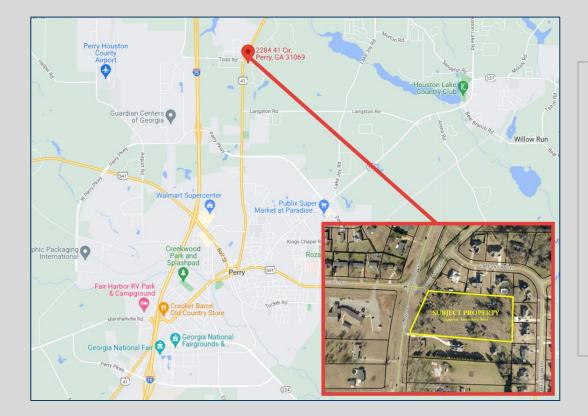

## 2284 N Highway 41 Perry, GA 31069 Houston County

### • 3.66 acres

- Zoned R-AG
- Approximately 290 frontage feet on Highway 41
- Located approximately 3.5 miles north of downtown Perry and 2.1 miles from Interstate 75 (Exit 138)

4124 Arkwright Road, Suite 1, Macon, GA 31210 | (478) 750-7507 | Fax (478) 750-9002 | www.thesummitgroupmacon.com