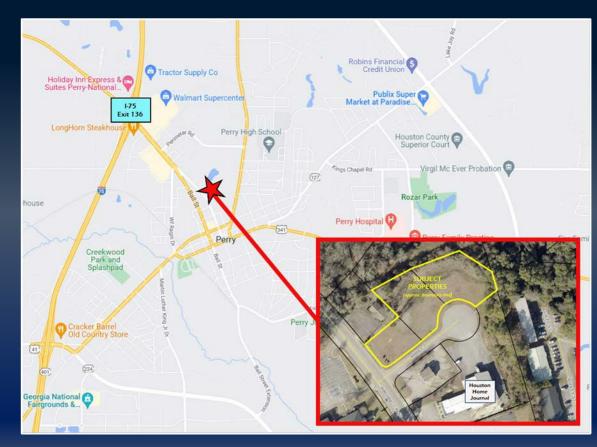

## PROPERTY INFORMATION

- Three (3) parcels totaling 1.17 acres
- Zoned C-2 (commercial)
- All utilities and sewer available
- Frontage at the corner of Washington Street and Mims Court
- Located across from City Hall and adjacent to the Houston Home Journal
- Highly desirable location at the entrance to downtown Perry with easy access to retail, restaurants, GA National Fairgrounds, and Interstate 75 (Exit 136)
- Ideal for office, retail or town home development

104 & 108 MIMS COURT & 1218 WASHINGTON STREET PERRY, GA 31069 (HOUSTON COUNTY)