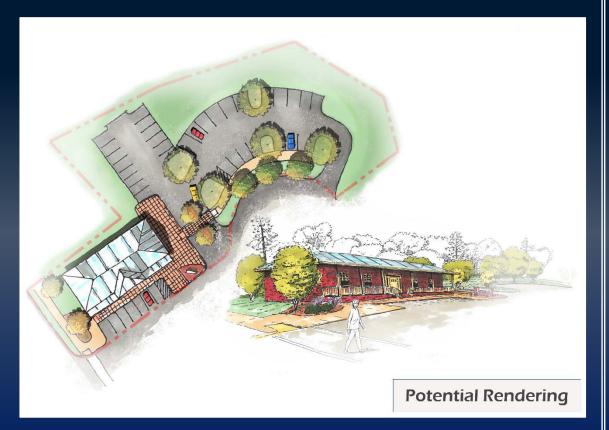

## PROPERTY INFORMATION

- Three (3) parcels totaling 1.17 acres
- Zoned C-2 (commercial)
- All utilities and sewer available
- Frontage at the corner of Washington Street and Mims Court
- Located across from City Hall and adjacent to the Houston Home Journal
- Highly desirable location at the entrance to downtown Perry with easy access to retail, restaurants, GA National Fairgrounds, and Interstate 75 (Exit 136)
- Ideal for office, retail or town home development