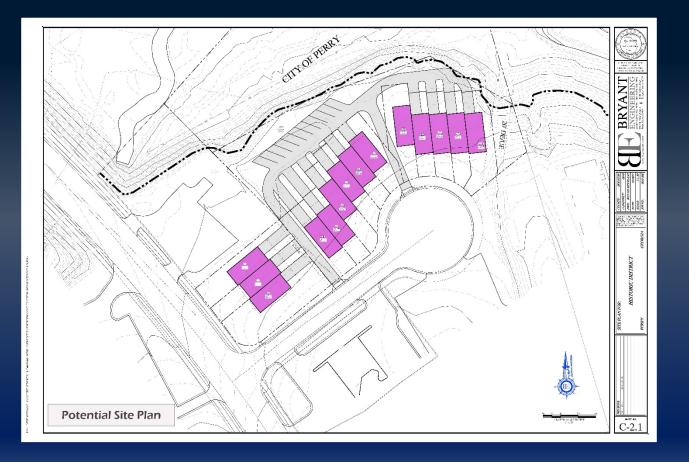

## SITE PLAN

104 & 108 MIMS COURT & 1218 WASHINGTON STREET PERRY, GA 31069 (HOUSTON COUNTY)