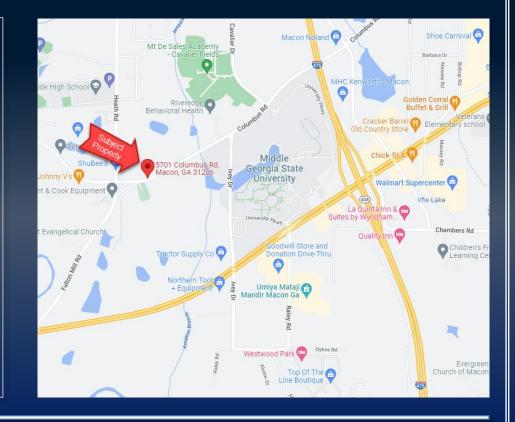

# **CORNER COMMERCIAL LOT** 5701 COLUMBUS ROAD, MACON, GA 31206 BIBB COUNTY

### 5701 COLUMBUS ROAD MACON, GA 31206