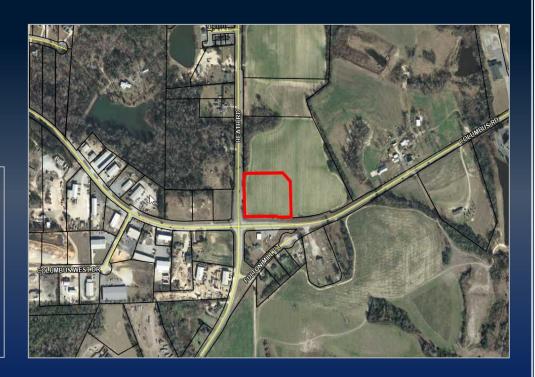

# **CORNER COMMERCIAL LOT** 5701 COLUMBUS ROAD, MACON, GA 31206 BIBB COUNTY

## Asking Price: \$775,000 3 Acres

- CORNER LOT CONVENIENTLY LOCATED NEAR HEATH ROAD, MIDDLE GEORGIA STATE UNIVERSITY, AND INTERSTATE 475 (EXIT 3).
- ZONED PDE (PLANNED DEVELOPMENT)
- ALL UTILITIES TO SITE