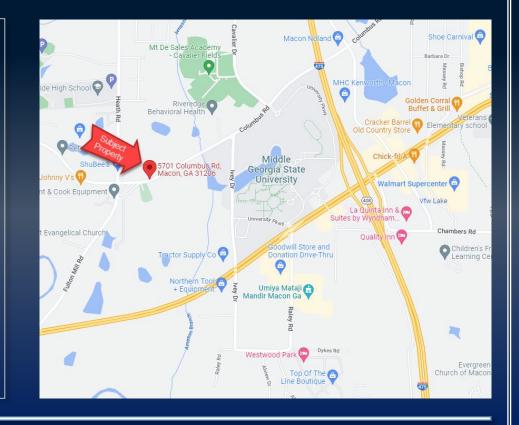

# **CORNER COMMERCIAL LOT** 5701 COLUMBUS ROAD, MACON, GA 31206 BIBB COUNTY

## 5701 COLUMBUS ROAD MACON, GA 31206