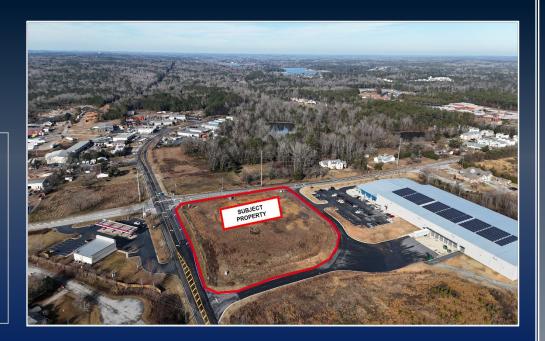

# **CORNER COMMERCIAL LOT** 5701 COLUMBUS ROAD, MACON, GA 31206 BIBB COUNTY

## Asking Price: \$775,000 3 Acres

- CORNER LOT CONVENIENTLY LOCATED NEAR HEATH ROAD, MIDDLE GEORGIA STATE UNIVERSITY, AND INTERSTATE 475 (EXIT 3).
- ZONED PDE (PLANNED DEVELOPMENT)
- ALL UTILITIES TO SITE

### AERIAL VIEW

5701 COLUMBUS ROAD MACON, GA 31206