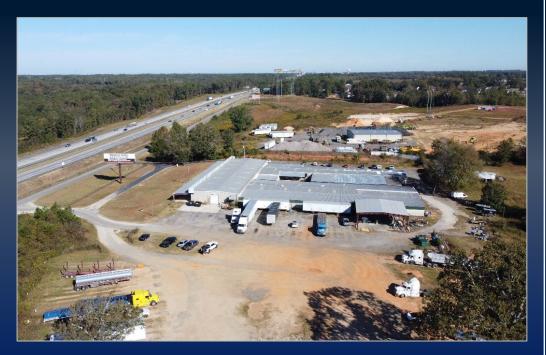

# WAREHOUSE COMPLEX FOR SALE OR LEASE

660 PEAVY ROAD BYRON, GA 31008, PEACH COUNTY

±48,000 SF OFFICE/WAREHOUSE
2,400 SF REAR COVER CANOPY
5,016 SF FRONT COVERED CANOPY
24.45 ACRES

### PROPERTY INFORMATION

- 24.45 acres with 800 feet of frontage on Peavy Road.
- Great visibility from Interstate 75
- 6 acres zoned C-1
- 18.45 acres zoned R-AG
- Year built 1995; with approximately 8,000 SF of office space that was completely renovated in 2015 including all new HVAC throughout.
- Parking lot and driveway newly paved in 2015
- Ample parking

#### PROPERTY INFORMATION

- High ceilings in main warehouse (varies from approximately 10' to 20')
- 3-phase power
- City water and sewer with two fire hydrants at the property
- \$2,000/mo income from truck parking on the empty lot
- \$200/mo income from billboard lease
- Road improvement/widening project scheduled to begin in the coming months.
- Easy truck access for loading/unloading