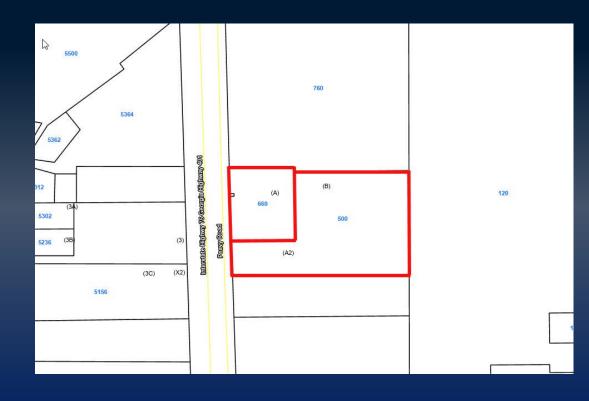

#### MAP

### PROPERTY INFORMATION

- 24.45 acres with 800 feet of frontage on Peavy Road.
- Great visibility from Interstate 75
- 6 acres zoned C-1
- 18.45 acres zoned R-AG
- Year built 1995; with approximately 8,000 SF of office space that was completely renovated in 2015 including all new HVAC throughout.
- Parking lot and driveway newly paved in 2015
- Ample parking