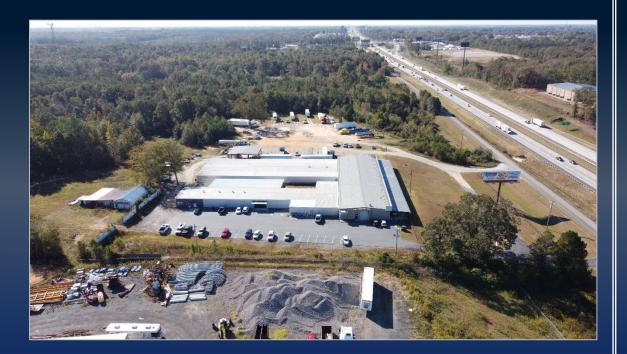

# WAREHOUSE COMPLEX FOR SALE OR LEASE

660 PEAVY ROAD BYRON, GA 31008, PEACH COUNTY

±48,000 SF OFFICE/WAREHOUSE
2,400 SF REAR COVER CANOPY
5,016 SF FRONT COVERED CANOPY
24.45 ACRES

### PROPERTY INFORMATION

- 24.45 acres with 800 feet of frontage on Peavy Road.
- Great visibility from Interstate 75
- 6 acres zoned C-1
- 18.45 acres zoned R-AG
- Year built 1995; with approximately 8,000 SF of office space that was completely renovated in 2015 including all new HVAC throughout.
- Parking lot and driveway newly paved in 2015
- Ample parking

#### PROPERTY INFORMATION

- High ceilings in main warehouse (varies from approximately 10' to 20')
- 3-phase power
- City water and sewer with two fire hydrants at the property
- \$2,000/mo income from truck parking on the empty lot
- \$200/mo income from billboard lease
- Road improvement/widening project scheduled to begin in the coming months.
- Easy truck access for loading/unloading