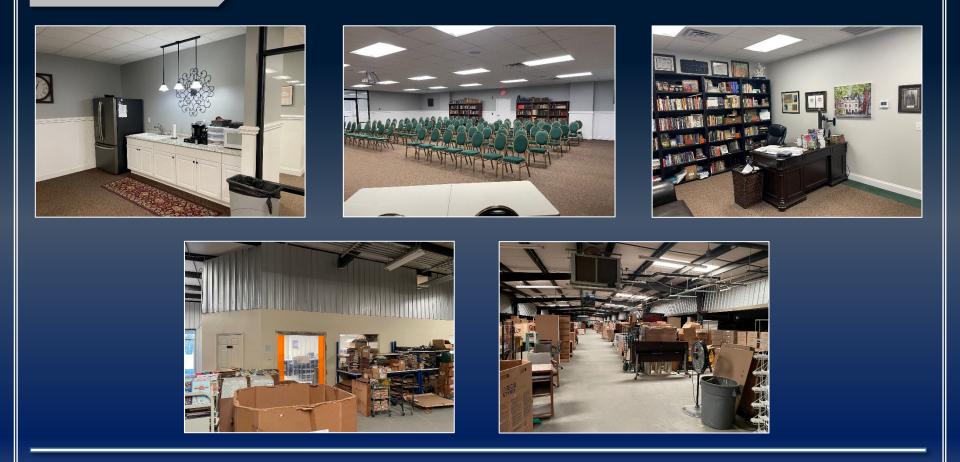

MACON.COM



### PROPERTY INFORMATION

- 24.45 acres with 800 feet of frontage on Peavy Road.
- Great visibility from Interstate 75
- 6 acres zoned C-1
- 18.45 acres zoned R-AG
- Year built 1995; with approximately 8,000 SF of office space that was completely renovated in 2015 including all new HVAC throughout.
- Parking lot and driveway newly paved in 2015
- Ample parking





#### PROPERTY INFORMATION

- High ceilings in main warehouse (varies from approximately 10' to 20')
- 3-phase power
- City water and sewer with two fire hydrants at the property
- \$2,000/mo income from truck parking on the empty lot
- \$200/mo income from billboard lease
- Road improvement/widening project scheduled to begin in the coming months.
- Easy truck access for loading/unloading





#### INTERIOR PHOTOS





#### MAP