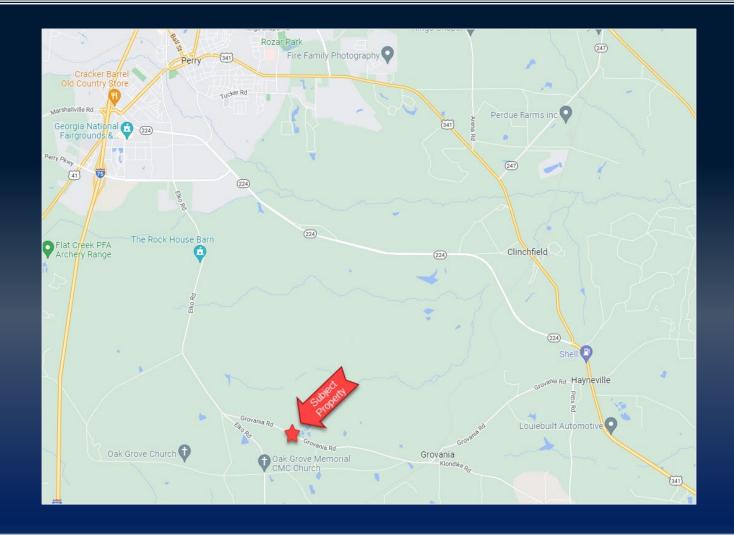

## GROVANIA ROAD, PERRY, GA HOUSTON COUNTY 31036

## \$8,950 / SURVEYED ACRE RESIDENTIAL / AGRICULTURAL LAND FOR SALE

- 54.2 Acres
- Zoned RAG
- Approximately 700 feet of paved road frontage on Grovania Road and approximately 3,800 ft deep
- Conveniently located 5 miles from Perry, GA and Highway 341 between Bloodworth Rd. and Elko Rd.
- Contains multiple pond sites, natural springs & trails, which are accessible by vehicle
- Well suited for a subdivision, development site or recreational use