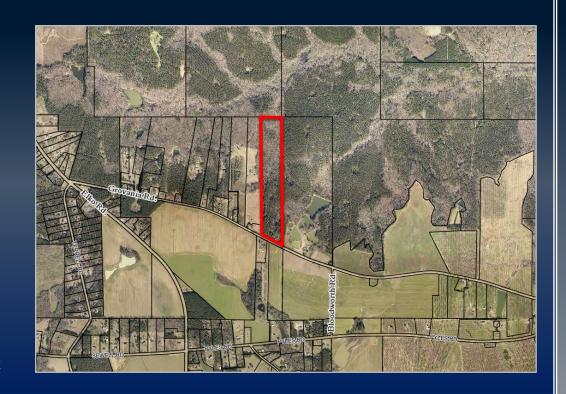

## GROVANIA ROAD, PERRY, GA HOUSTON COUNTY 31036

## \$8,950 / SURVEYED ACRE RESIDENTIAL / AGRICULTURAL LAND FOR SALE

- 54.2 Acres
- Zoned RAG
- Approximately 700 feet of paved road frontage on Grovania Road and approximately 3,800 ft deep
- Conveniently located 5 miles from Perry, GA and Highway 341 between Bloodworth Rd. and Elko Rd.
- Contains multiple pond sites, natural springs & trails, which are accessible by vehicle
- Well suited for a subdivision, development site or recreational use