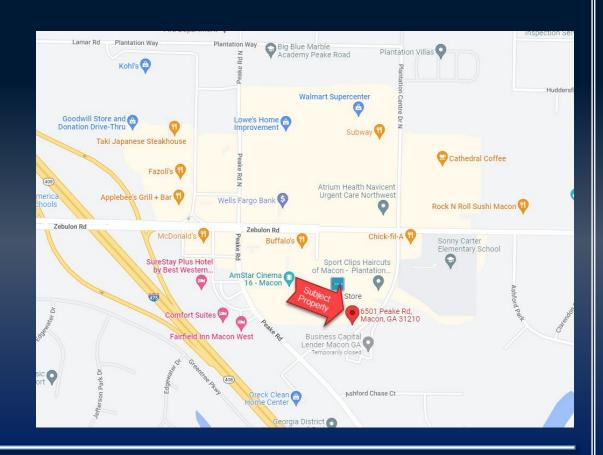

## PROPERTY INFORMATION

- 2,592 SF medical office
- Excellent location in Plantation Commons II office park; convenient to Zebulon Road and Interstate 475 (Exit 9)
- Includes a lobby, four (4) patient rooms, two (2) procedure rooms, lab room, two (2) restrooms and more. (call agent for more info).
- Convenient to Kroger, Lowe's, Walmart Supercenter, along with many other retailers and restaurants

6501 PEAKE ROAD, BUILDING 400 MACON, GA 31210