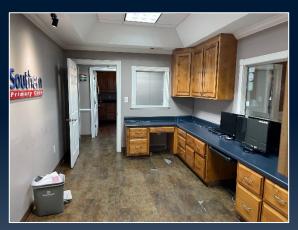

## PROPERTY INFORMATION

- 2,592 SF medical office
- Excellent location in Plantation Commons II office park; convenient to Zebulon Road and Interstate 475 (Exit 9)
- Includes a lobby, four (4) patient rooms, two (2) procedure rooms, lab room, two (2) restrooms and more. (call agent for more info).
- Convenient to Kroger, Lowe's, Walmart Supercenter, along with many other retailers and restaurants