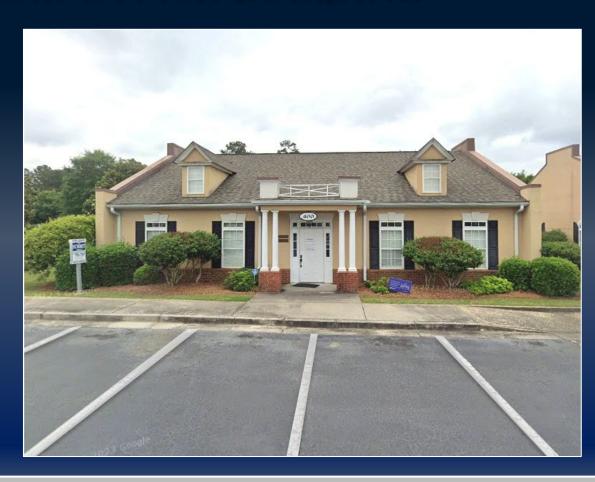

## MEDICAL OFFICE BUILDING

6501 PEAKE ROAD
BUILDING 400
MACON, GEORGIA 31210
BIBB COUNTY

2,592 SF

LEASE RATE \$17/SF (NNN)

## PROPERTY INFORMATION

- 2,592 SF medical office
- Excellent location in Plantation Commons II office park; convenient to Zebulon Road and Interstate 475 (Exit 9)
- Includes a lobby, four (4) patient rooms, two (2) procedure rooms, lab room, two (2) restrooms and more. (call agent for more info).
- Convenient to Kroger, Lowe's, Walmart Supercenter, along with many other retailers and restaurants

6501 PEAKE ROAD, BUILDING 400 MACON, GA 31210