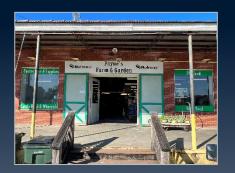

## BUSINESS/WAREHOUSE SPACE



9 N Broad Street, Butler, GA 31006, Taylor County Sales Price: \$230,000



BO ELLIOTT C: 478.718.2049

BELLIOTT@THESUMMITGROUPMACON.COM
4124 ARKWRIGHT ROAD, SUITE 1, MACON, GA 31210
O: 478.750.7507

WWW.THESUMMITGROUPMACON.COM



## PROPERTY INFORMATION

- Approximately 11,300 SF
- Excellent warehouse space located in the heart of downtown Butler, convenient to many restaurants and retailers.
- Currently Payne's Farm & Garden
- Includes 2 bathrooms, one large loading dock & a retail, warehouse and office space.



9 N BROAD STREET BUTLER, GA



## ADDITIONAL PHOTOS

















## 9 N BROAD STREET BUTLER, GA