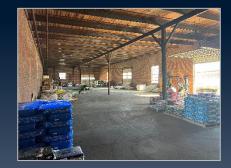

## PROPERTY INFORMATION

- Approximately 11,300 SF
- Excellent warehouse space located in the heart of downtown Butler, convenient to many restaurants and retailers.
- Currently Payne's Farm & Garden
- Includes 2 bathrooms, one large loading dock & a retail, warehouse and office space.

## ADDITIONAL PHOTOS