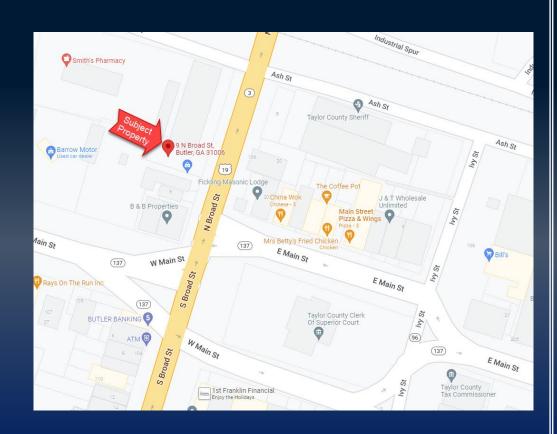

## BUSINESS/WAREHOUSE SPACE

9 N Broad Street, Butler, GA 31006, Taylor County Sales Price: \$230,000

BO ELLIOTT C: 478.718.2049

BELLIOTT@THESUMMITGROUPMACON.COM
4124 ARKWRIGHT ROAD, SUITE 1, MACON, GA 31210
O: 478.750.7507

## PROPERTY INFORMATION

- Approximately 11,300 SF
- Excellent warehouse space located in the heart of downtown Butler, convenient to many restaurants and retailers.
- Currently Payne's Farm & Garden
- Includes 2 bathrooms, one large loading dock & a retail, warehouse and office space.