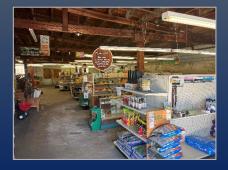

## PROPERTY INFORMATION

- Approximately 11,300 SF
- Excellent warehouse space located in the heart of downtown Butler, convenient to many restaurants and retailers.
- Currently Payne's Farm & Garden
- Includes 2 bathrooms, one large loading dock & a retail, warehouse and office space.

## ADDITIONAL PHOTOS