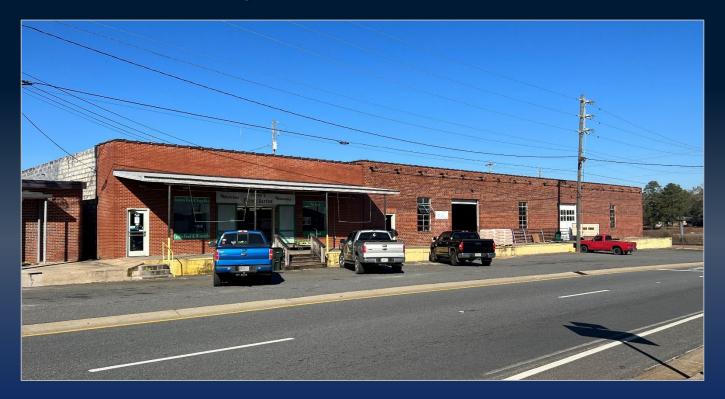

## BUSINESS/WAREHOUSE SPACE

9 N Broad Street, Butler, GA 31006, Taylor County Sales Price: \$230,000

BO ELLIOTT C: 478.718.2049

BELLIOTT@THESUMMITGROUPMACON.COM
4124 ARKWRIGHT ROAD, SUITE 1, MACON, GA 31210
O: 478.750.7507

## PROPERTY INFORMATION

- Approximately 11,300 SF
- Excellent warehouse space located in the heart of downtown Butler, convenient to many restaurants and retailers.
- Currently Payne's Farm & Garden
- Includes 2 bathrooms, one large loading dock & a retail, warehouse and office space.