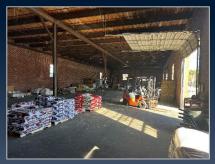

## BUSINESS/WAREHOUSE SPACE



9 N Broad Street, Butler, GA 31006, Taylor County Sales Price: \$230,000



BO ELLIOTT C: 478.718.2049

BELLIOTT@THESUMMITGROUPMACON.COM
4124 ARKWRIGHT ROAD, SUITE 1, MACON, GA 31210
O: 478.750.7507

WWW.THESUMMITGROUPMACON.COM



## PROPERTY INFORMATION

- Approximately 11,300 SF
- Excellent warehouse space located in the heart of downtown Butler, convenient to many restaurants and retailers.
- Currently Payne's Farm & Garden
- Includes 2 bathrooms, one large loading dock & a retail, warehouse and office space.



9 N BROAD STREET BUTLER, GA



## ADDITIONAL PHOTOS

















## 9 N BROAD STREET BUTLER, GA