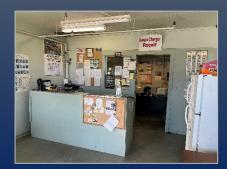

## PROPERTY INFORMATION

- Approximately 11,300 SF
- Excellent warehouse space located in the heart of downtown Butler, convenient to many restaurants and retailers.
- Currently Payne's Farm & Garden
- Includes 2 bathrooms, one large loading dock & a retail, warehouse and office space.

## ADDITIONAL PHOTOS