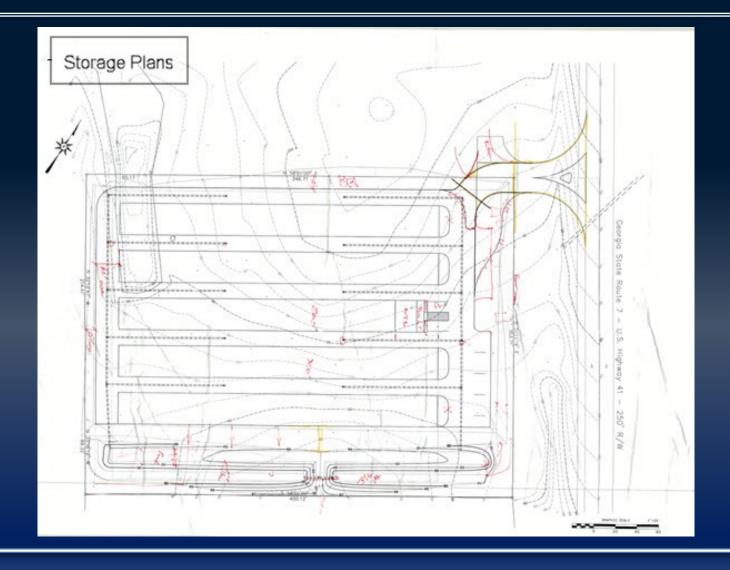

## PROPERTY INFORMATION

- 2.80 Acres
- Excellent location close to Ingles Grocery Store, Race Trac, and the intersection of Highway 41 & Zebulon Road.
- Zoned for commercial use
  - Approved for ± 43,800 SF of storage unit space & ± 1,200 SF of office space.
  - Ideal for any commercial use.
- Traffic Count (2021 GDOT estimate): Hwy 7/41 – 15,800 vpd