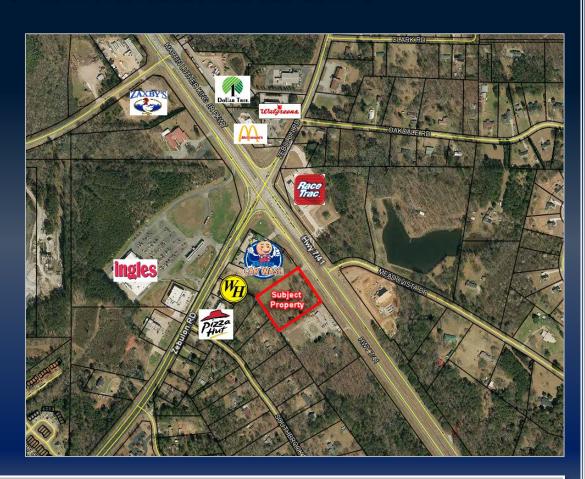

## PROPERTY INFORMATION

- 2.80 Acres
- Excellent location close to Ingles Grocery Store, Race Trac, and the intersection of Highway 41 & Zebulon Road.
- Zoned for commercial use
  - Approved for ± 43,800 SF of storage unit space & ± 1,200 SF of office space.
  - Ideal for any commercial use.
- Traffic Count (2021 GDOT estimate): Hwy 7/41 – 15,800 vpd