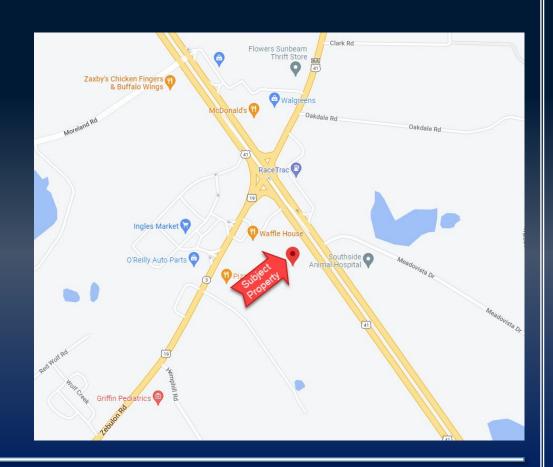

## PROPERTY INFORMATION

- 2.80 Acres
- Excellent location close to Ingles Grocery Store, Race Trac, and the intersection of Highway 41 & Zebulon Road.
- Zoned for commercial use
  - Approved for ± 43,800 SF of storage unit space & ± 1,200 SF of office space.
  - Ideal for any commercial use.
- Traffic Count (2021 GDOT estimate): Hwy 7/41 – 15,800 vpd