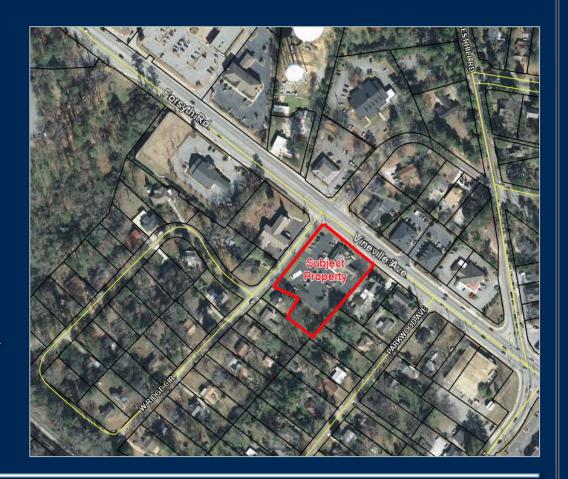

#### BUILDING Information

- 4,124 SF Class A Office that has been newly renovated.
- 1.48 acres
- High traffic location with access via Vineville Avenue & West Ridge Circle
- Zoned C-3 (commercial)
- Convenient to I-75, Piedmont Macon North, & Wesleyan College.
- Ample parking