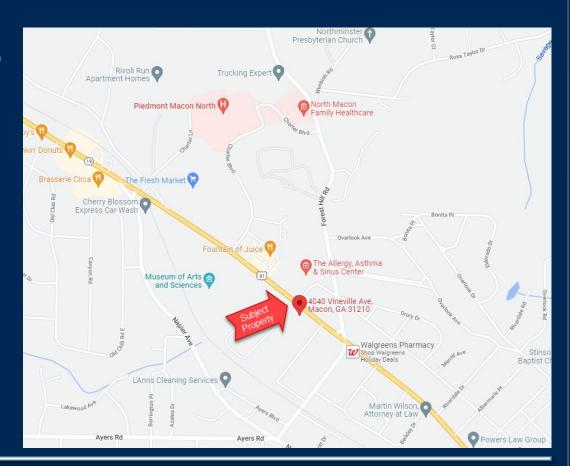

#### BUILDING Information

- 4,124 SF Class A Office that has been newly renovated.
- 1.48 acres
- High traffic location with access via Vineville Avenue & West Ridge Circle
- Zoned C-3 (commercial)
- Convenient to I-75, Piedmont Macon North, & Wesleyan College.
- Ample parking