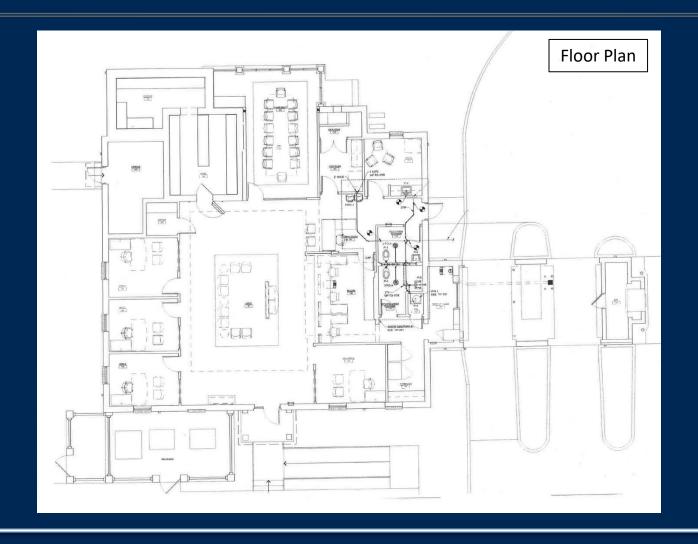

#### BUILDING Information

- 4,124 SF Class A Office that has been newly renovated.
- 1.48 acres
- High traffic location with access via Vineville Avenue & West Ridge Circle
- Zoned C-3 (commercial)
- Convenient to I-75, Piedmont Macon North, & Wesleyan College.
- Ample parking

#### BUILDING Information

- Four (4) offices
- Vault
- Conference Room
- Break Room
- Two (2) Restrooms