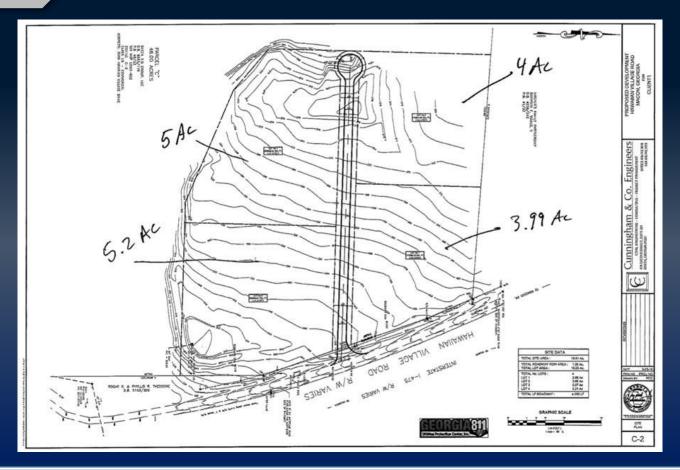

OUNTY

48 ACRES

SALES PRICE: \$75,000/SURVEYED ACRE





BO ELLIOTT C: 478.718.2049

BELLIOTT@THESUMMITGROUPMACON.COM 4124 ARKWRIGHT ROAD, SUITE 1, MACON, GA 31210

O: 478.750.7507

WWW.THESUMMITGROUPMACON.COM



## PROPERTY INFORMATION

- 48 acres
- Approximately 1,450 feet of frontage on Interstate 475 (Exit 3) with access via Hawaiian Village Dr.
- Excellent location just off Eisenhower Parkway, less than one mile from Middle Georgia State University
- Area businesses include Walmart, Sam's Club, Best Buy, Kroger and many other restaurants and retailers
- Zoned C-2 (Commercial)
- Water and sewer available
- Cleared and graded



3000 HAWAIIAN VILLAGE DRIVE MACON, GA 31206



PROPOSED SITE PLAN: OPTION 1



3000 HAWAIIAN VILLAGE DRIVE MACON, GA 31206



## PROPOSED SITE PLAN: OPTION 2



## 3000 HAWAIIAN VILLAGE DRIVE MACON, GA 31206