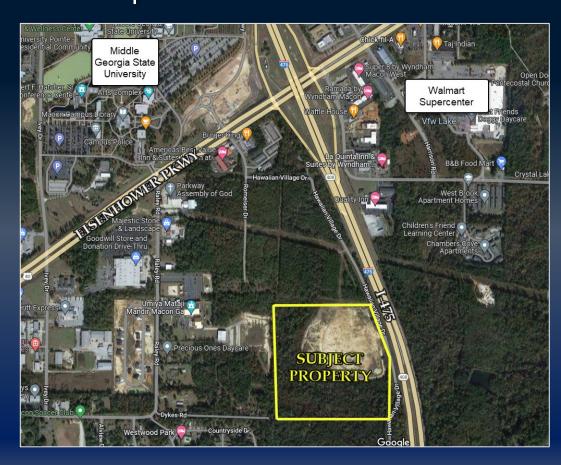

## PROPERTY INFORMATION

- 48 acres
- Approximately 1,450 feet of frontage on Interstate 475 (Exit 3) with access via Hawaiian Village Dr.
- Excellent location just off Eisenhower Parkway, less than one mile from Middle Georgia State University
- Area businesses include Walmart, Sam's Club, Best Buy, Kroger and many other restaurants and retailers
- Zoned C-2 (Commercial)
- Water and sewer available
- Cleared and graded