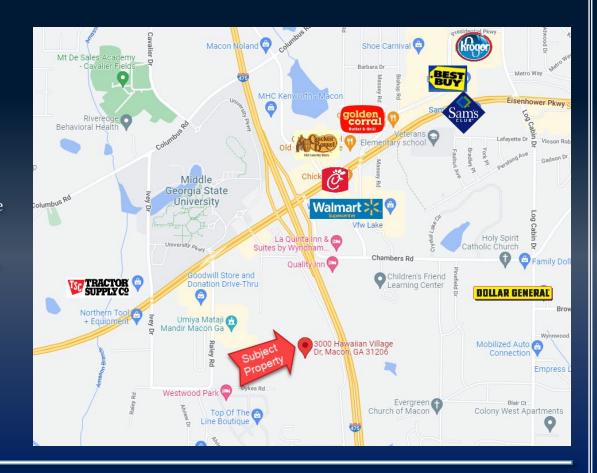

## PROPERTY INFORMATION

- 48 acres
- Approximately 1,450 feet of frontage on Interstate 475 (Exit 3) with access via Hawaiian Village Dr.
- Excellent location just off Eisenhower Parkway, less than one mile from Middle Georgia State University
- Area businesses include Walmart, Sam's Club, Best Buy, Kroger and many other restaurants and retailers
- Zoned C-2 (Commercial)
- Water and sewer available
- Cleared and graded