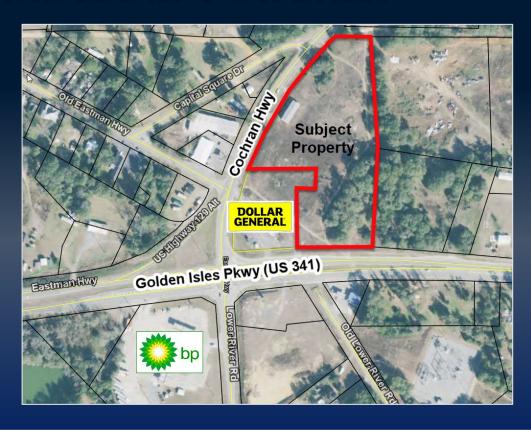

## COMMERCIAL LAND FOR SALE

10 & 8 COCHRAN HWY, HAWKINSVILLE, GA 31036 PULASKI COUNTY

±6.92 acres
Frontage on Cochran Hwy
and Golden Isles Pkwy
(US 341), next to new
Dollar General

SALES PRICE: \$299,999

## 10 & 8 COCHRAN HIGHWAY, HAWKINSVILLE, GA 31036

The information contained herein has been compiled from various sources, both private and public. It is accurate and complete only to the extent to which The Summit Group has been able to ascertain from third party sources. As such, no warranty or guarantee is given or implied with regard to the accuracy or completeness of any information contained herein. Any interested party shall be required to conduct its own due diligence and investigations to verify, review, audit, or otherwise insure the information contained herein.