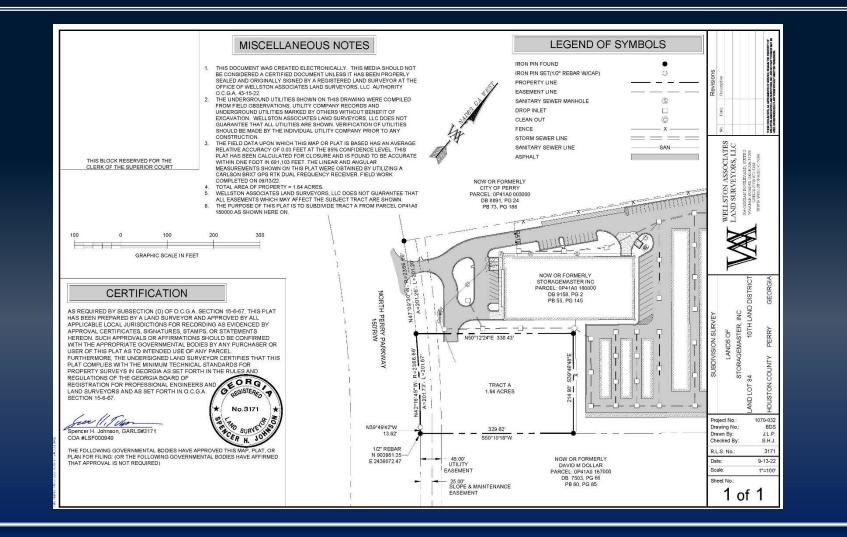

## PROPERTY INFORMATION

- 1.64 acres
- High traffic location off Perry Parkway, convenient to Hwy 41 and Interstate 75 (Exit 138)
- Zoned C-1 (highway commercial district)
- Detention available with curb cut & decel lane in place
- Access is across from the storage center parking lot
- Water available to site

## 424 PERRY PARKWAY, PERRY, GA 31069