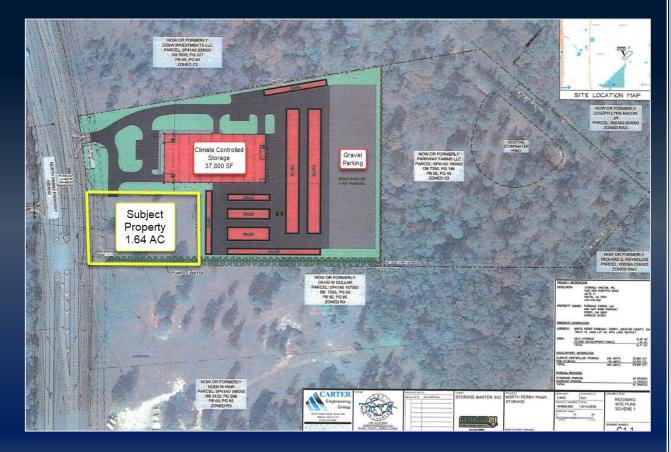

## PROPERTY INFORMATION

- 1.64 acres
- High traffic location off Perry Parkway, convenient to Hwy 41 and Interstate 75 (Exit 138)
- Zoned C-1 (highway commercial district)
- Detention available with curb cut & decel lane in place
- Access is across from the storage center parking lot
- Water available to site

## 424 PERRY PARKWAY, PERRY, GA 31069