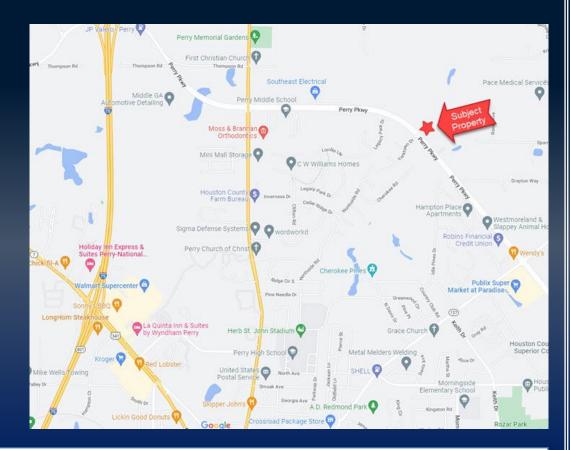

## PROPERTY INFORMATION

- 1.64 acres
- High traffic location off Perry Parkway, convenient to Hwy 41 and Interstate 75 (Exit 138)
- Zoned C-1 (highway commercial district)
- Detention available with curb cut & decel lane in place
- Access is across from the storage center parking lot
- Water available to site

## 424 PERRY PARKWAY, PERRY, GA 31069