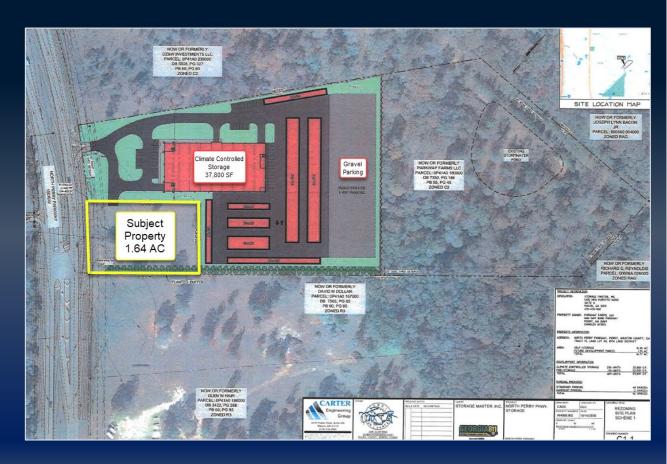

## PROPERTY INFORMATION

- 1.64 acres
- High traffic location off Perry Parkway, convenient to Hwy 41 and Interstate 75 (Exit 138)
- Zoned C-1 (highway commercial district)
- Detention available with curb cut & decel lane in place
- Access is across from the storage center parking lot
- Water available to site

424 PERRY PARKWAY, PERRY, GA 31069

424 PERRY PARKWAY, PERRY, GA 31069