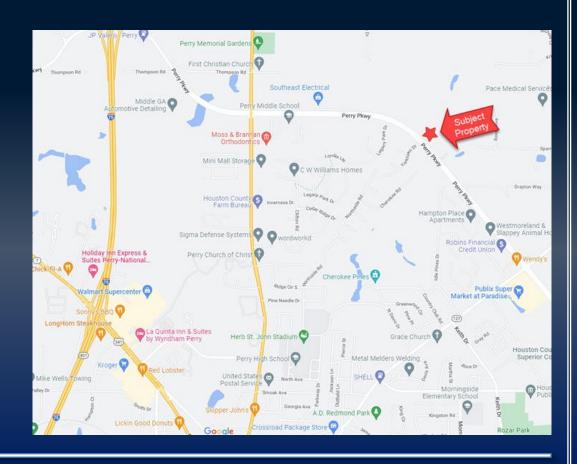

## PROPERTY INFORMATION

- 1.64 acres
- High traffic location off Perry Parkway, convenient to Hwy 41 and Interstate 75 (Exit 138)
- Zoned C-1 (highway commercial district)
- Detention available with curb cut & decel lane in place
- Access is across from the storage center parking lot
- Water available to site

424 PERRY PARKWAY, PERRY, GA 31069

424 PERRY PARKWAY, PERRY, GA 31069