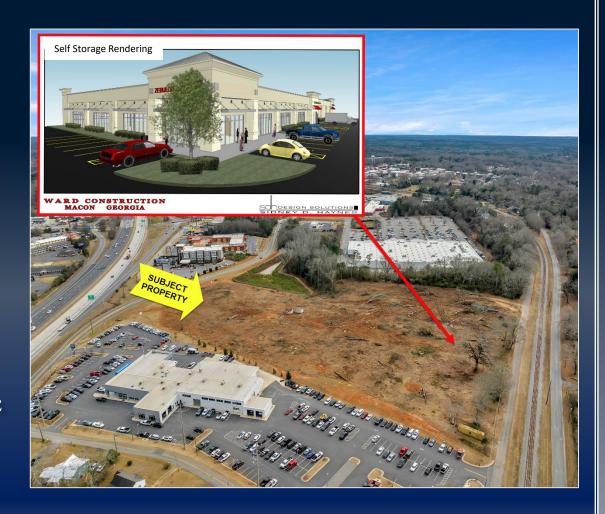

## PROPERTY INFORMATION

- High traffic location off Russell
- Parkway with frontage on N Lee Street
- Zoned: highway business
- Water and sewer available
- Master detention available
- Sites will be rough graded & developer will put drive in to storage facility at back of property
- Traffic Count (2021 GDOT estimate):
  - I-75 N 87,000 vpd
  - I-75 S 88,900 vpd
  - Cabiniss Rd 11,800 vpd

RUSSELL PARKWAY AT N LEE ST FORSYTH, GA 310292