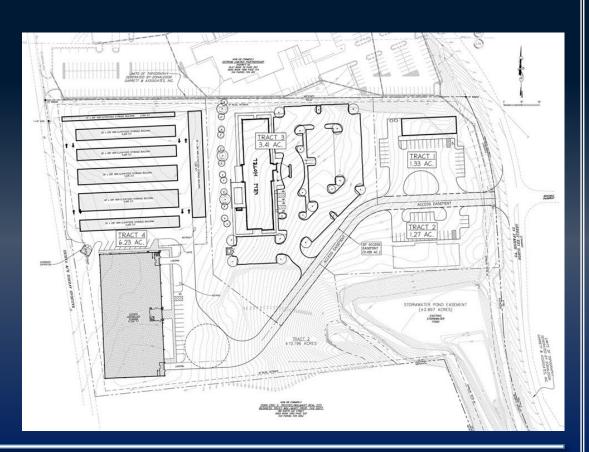

## PROPERTY INFORMATION

- High traffic location off Russell
- Parkway with frontage on N Lee Street
- Zoned: highway business
- Water and sewer available
- Master detention available
- Sites will be rough graded & developer will put drive in to storage facility at back of property
- Traffic Count (2021 GDOT estimate):
  - I-75 N 87,000 vpd
  - I-75 S 88,900 vpd
  - Cabiniss Rd 11,800 vpd

RUSSELL PARKWAY AT N LEE ST FORSYTH, GA 310292