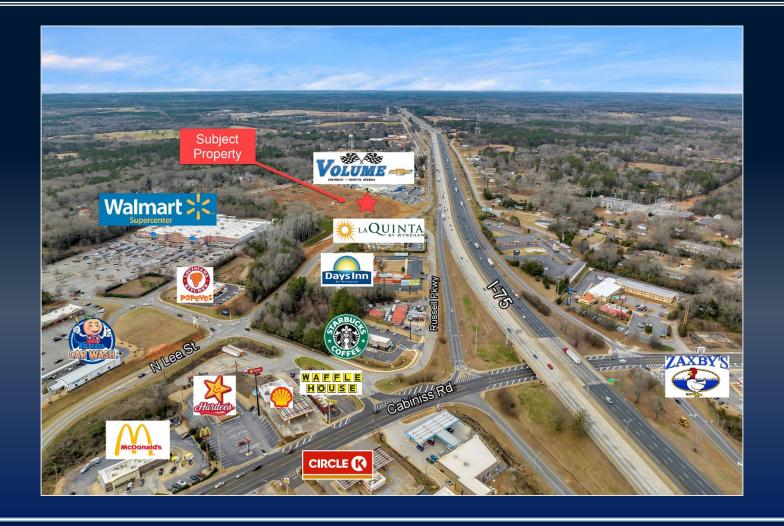

## PROPERTY INFORMATION

- High traffic location off Russell
- Parkway with frontage on N Lee Street
- Zoned: highway business
- Water and sewer available
- Master detention available
- Sites will be rough graded & developer will put drive in to storage facility at back of property
- Traffic Count (2021 GDOT estimate):
  - I-75 N 87,000 vpd
  - I-75 S 88,900 vpd
  - Cabiniss Rd 11,800 vpd

RUSSELL PARKWAY AT N LEE ST FORSYTH, GA 310292