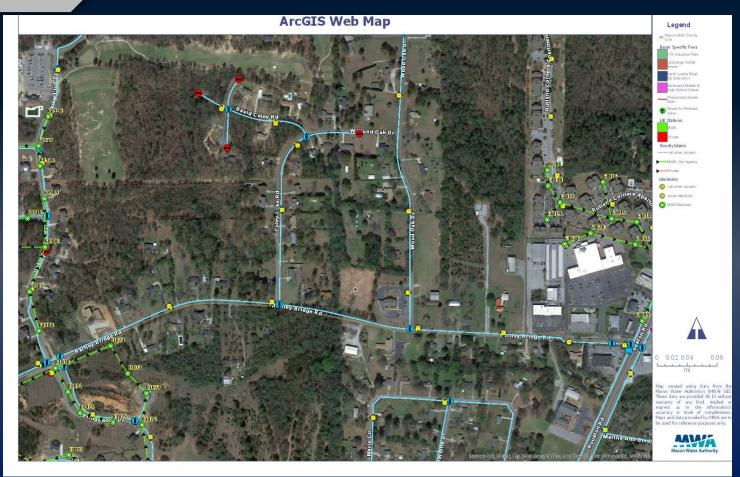

## LAND FOR SALE

## 3285 HARTLEY BRIDGE ROAD, MACON, GA 31216, BIBB COUNTY



• 2.09 Acres

- High traffic location with approximately 250 frontage feet on Hartley Bridge Road
- Zoned: R-1AAA currently
  - Proposed for commercial zoning
- Level typography
- Public water available

ASKING PRICE: \$95,000



KING KEMPER, CCIM C: 478.957.1920 KKEMPER@THESUMMITGROUPMACON.COM 4124 Arkwright Road, Suite 1 Macon, GA 31210 O: 478.750.7507 WWW.THESUMMITGROUPMACON.COM



## WATER MAP



## 3285 HARTLEY BRIDGE ROAD MACON, GA 31216



The information contained herein has been compiled from various sources, both private and public. It is accurate and complete only to the extent to which The Summit Group has been able to ascertain from third party sources. As such, no warranty or guarantee is given or implied with regard to the accuracy or completeness of any information contained herein. Any interested party shall be required to conduct its own due diligence and investigations to verify, review, audit, or otherwise ensure the information contained herein.