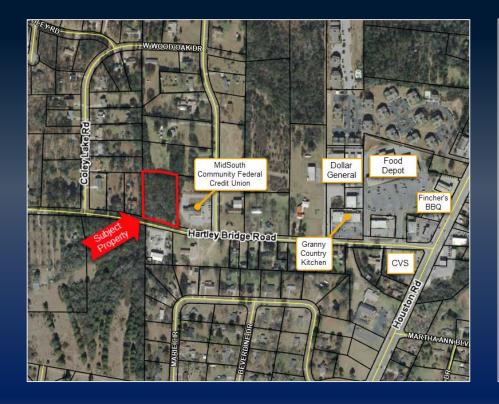

## LAND FOR SALE

## 3285 HARTLEY BRIDGE ROAD, MACON, GA 31216, BIBB COUNTY

• 2.09 Acres

- High traffic location with approximately 250 frontage feet on Hartley Bridge Road
- Zoned: R-1AAA currently
  - Proposed for commercial zoning
- Level typography
- Public water available

ASKING PRICE: \$95,000

KING KEMPER, CCIM C: 478.957.1920 KKEMPER@THESUMMITGROUPMACON.COM 4124 Arkwright Road, Suite 1 Macon, GA 31210 O: 478.750.7507 WWW.THESUMMITGROUPMACON.COM