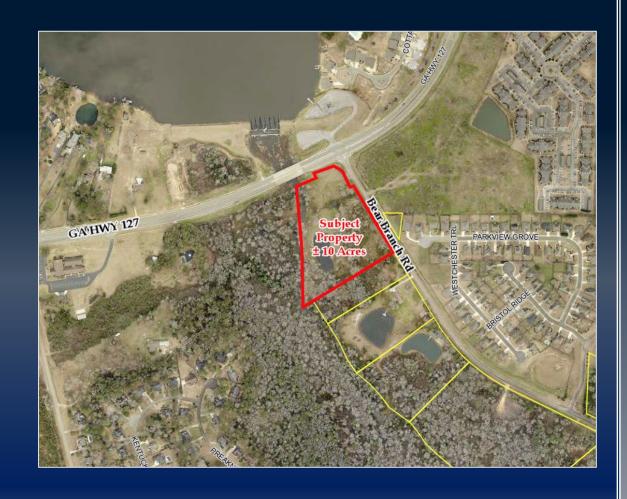

## PROPERTY INFORMATION

- Approximately 10 acres
- Located at the corner of Bear Branch Road and Highway 127
- 730 feet of frontage on Bear Branch Rd.
- Great visibility from Hwy 127
- Zoned RAG
- Traffic Count (GDOT 2021 estimate):
  - Hwy 127/Houston Lake Rd 15,700 vpd