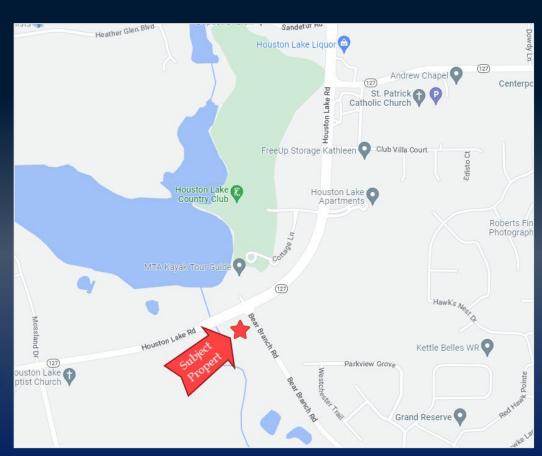

## PROPERTY INFORMATION

- Approximately 10 acres
- Located at the corner of Bear Branch Road and Highway 127
- 730 feet of frontage on Bear Branch Rd.
- Great visibility from Hwy 127
- Zoned RAG
- Traffic Count (GDOT 2021 estimate):
  - Hwy 127/Houston Lake Rd 15,700 vpd