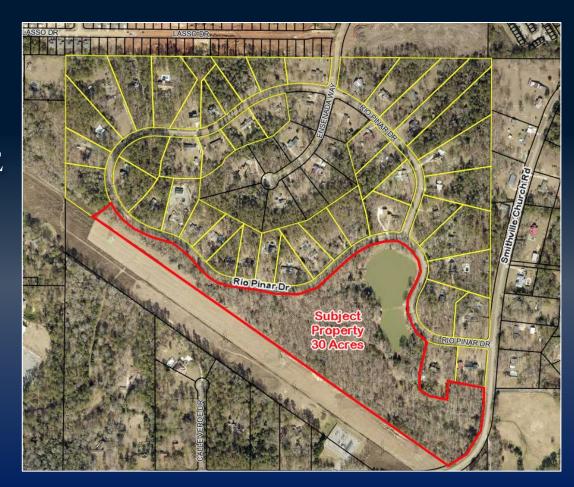

## PROPERTY INFORMATION

- ± 30 acres
- Approximately 650 feet of frontage on Smithville Church Rd and 3,000 feet of frontage on Rio Pinar Drive
- Conveniently located near Watson Boulevard, Publix, Tractor Supply, CVS & many other restaurants and retailers.
- Wooded lot with 4-acre pond on site
- Zoned R-1 (Residential)