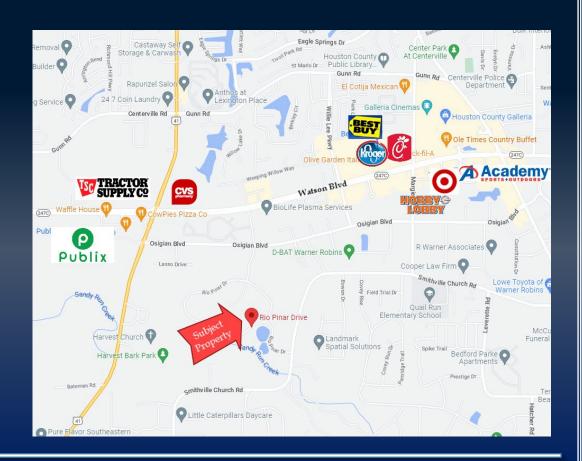

## PROPERTY INFORMATION

- ± 30 acres
- Approximately 650 feet of frontage on Smithville Church Rd and 3,000 feet of frontage on Rio Pinar Drive
- Conveniently located near Watson Boulevard, Publix, Tractor Supply, CVS & many other restaurants and retailers.
- Wooded lot with 4-acre pond on site
- Zoned R-1 (Residential)