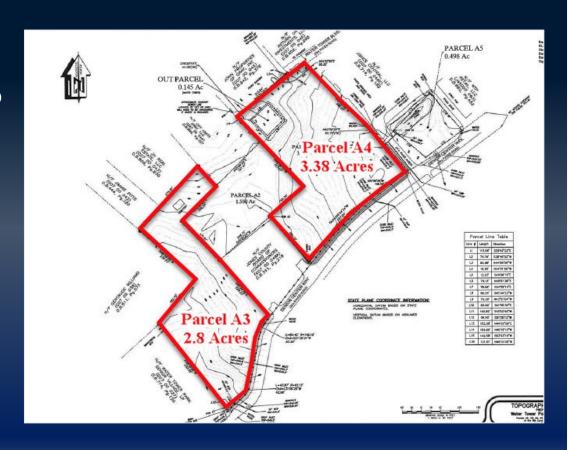

## PROPERTY INFORMATION

- Two (2) parcels
  - Parcel 1 (A3) 2.8 Acres
  - Parcel 2 (A4) 3.38 Acres
- Great location between Water Tower Park Boulevard and Senior Center Way
- Conveniently located to Ingles
   Market, Ace Hardware, Gray Highway
   & more
- All utilities to site

# WATER TOWER PARK BLVD PARCELS GRAY, GA 31032