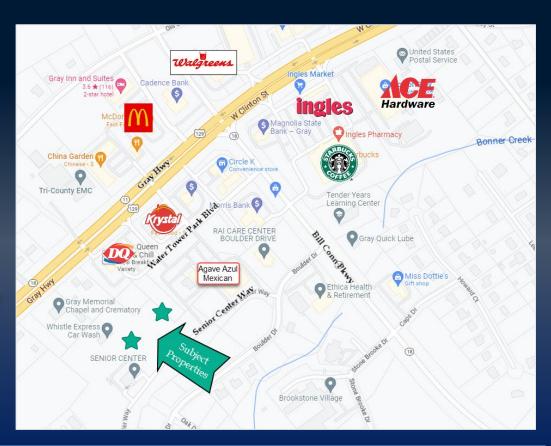

## PROPERTY INFORMATION

- Two (2) parcels
  - Parcel 1 (A3) 2.8 Acres
  - Parcel 2 (A4) 3.38 Acres
- Great location between Water Tower Park Boulevard and Senior Center Way
- Conveniently located to Ingles
   Market, Ace Hardware, Gray Highway
   & more
- All utilities to site

# WATER TOWER PARK BLVD PARCELS GRAY, GA 31032