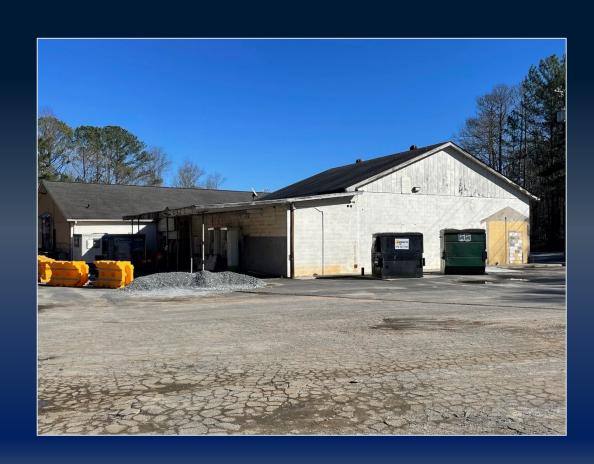

## PROPERTY INFORMATION

- Approximately  $\pm$  325 SF  $\pm$  2,361 SF
  - Three spaces plus open covered area that can be enclosed
  - Spaces may be leased separately or combined (call agent for more details)
- 1.28 acres
- Located at the corner of Highway 87 and Juliette Road
- Quick Zip convenience store shadow space
- Zoned C-3 (Commercial)

12376 Highway 87 Floor Plan (Not to Scale)

> ± 884 SF Open Covered Area (Can be enclosed)

± 450 SF

± 702 SF

± 325 SF

12376 HIGHWAY 87 JULIETTE, GA 31046

The information contained herein has been compiled from various sources, both private and public. It is accurate and complete only to the extent to which The Summit Group has been able to ascertain from third party sources. As such, no warranty or guarantee is given or implied with regard to the accuracy or completeness of any information contained herein. Any interested party shall be required to conduct its own due diligence and investigations to verify review and it or otherwise insure the information contained herein.