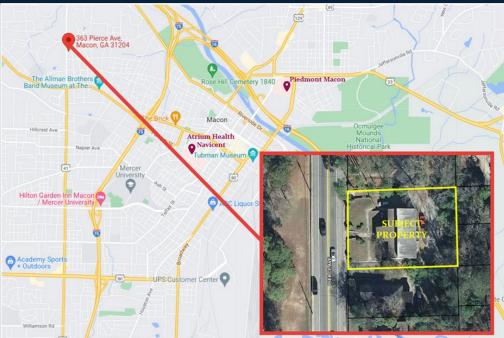

ds:                 |                   |                |
| 3,599                            | 21,747            | 38,800         |
|                                  |                   |                |
| 2027 Households Estimate:        |                   |                |
| 3,573                            | 21,775            | 38,780         |
|                                  |                   |                |
| 2022Average HH Inco              |                   |                |
| \$76,405                         | \$62,758          | \$64,200       |
| 2027 Average HH Income Estimate: |                   |                |
|                                  |                   | 670 714        |
| \$101,178                        | \$77,839          | \$78,714       |



363 PIERCE AVENUE MACON, GA 31204 BIBB COUNTY







The information contained herein has been compiled from various sources, both private and public. It is accurate and complete only to the extent to which The Summit Group has been able to ascertain from third party sources. As such, no warranty or guarantee is given or implied with regard to the accuracy or completeness of any information contained herein. Any interested party shall be required to conduct its own due diligence and investigations to verify, review, audit, or otherwise ensure the information contained herein.