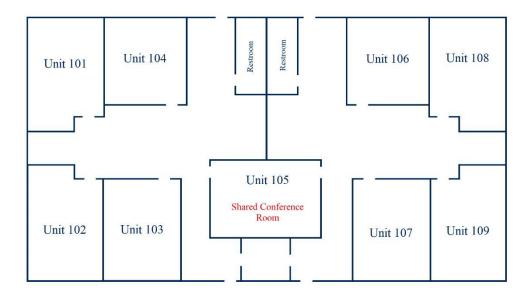

## 363 Pierce Avenue Floor Plan <u>NOT</u> to Scale

363 PIERCE AVENUE MACON, GA 31204 BIBB COUNTY