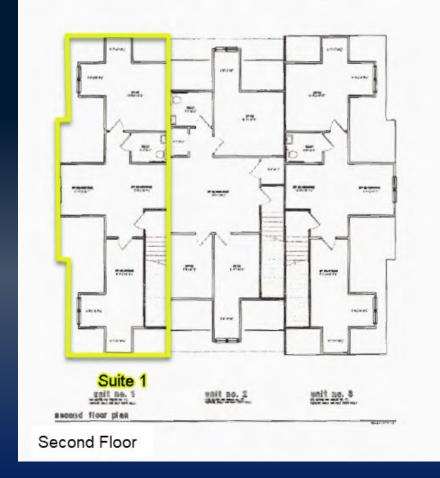

## PROPERTY INFORMATION

- 2,366 SF office space
- Great location on the corner of Vineville Avenue and Riverdale Drive.
- Zoned R-3
- Built in 2008
- 17 parking spaces plus street parking for offices
- Includes 2 stories, 2 bathrooms, 4 offices downstairs, 3 offices upstairs, reception area & a breakroom
- Tenant pays utilities & Landlord pays taxes and insurance