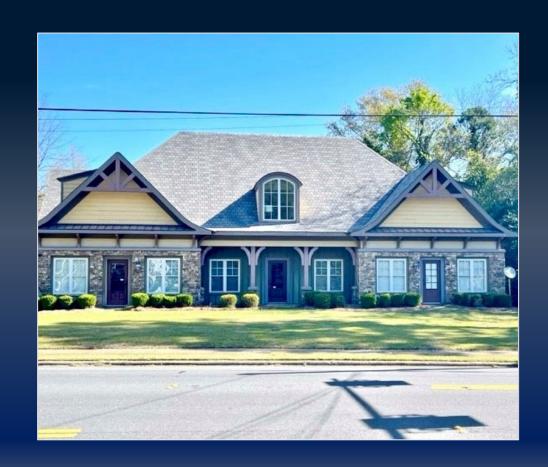

## OFFICE SPACE FOR LEASE

3625 VINEVILLE AVENUE
SUITE 1
MACON, GA 31204
BIBB COUNTY

2,366 SF

LEASE RATE: \$16/SF

STERLING BAILEY C: 478.951.9443 | KING KEMPER, CCIM C: 478.957.1920 | SBAILEY@THESUMMITGROUPMACON.COM | KKEMPER@THESUMMITGROUPMACON.COM 4124 ARKWRIGHT ROAD, SUITE 1, MACON, GA 31210

## PROPERTY INFORMATION

- 2,366 SF office space
- Great location on the corner of Vineville Avenue and Riverdale Drive.
- Zoned R-3
- Built in 2008
- 17 parking spaces plus street parking for offices
- Includes 2 stories, 2 bathrooms, 4 offices downstairs, 3 offices upstairs, reception area & a breakroom
- Tenant pays utilities & Landlord pays taxes and insurance