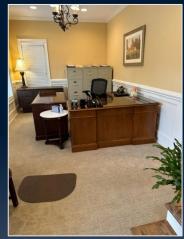

## PROPERTY INFORMATION

- 2,366 SF office space
- Great location on the corner of Vineville Avenue and Riverdale Drive.
- Zoned R-3
- Built in 2008
- 17 parking spaces plus street parking for offices
- Includes 2 stories, 2 bathrooms, 4 offices downstairs, 3 offices upstairs, reception area & a breakroom
- Tenant pays utilities & Landlord pays taxes and insurance