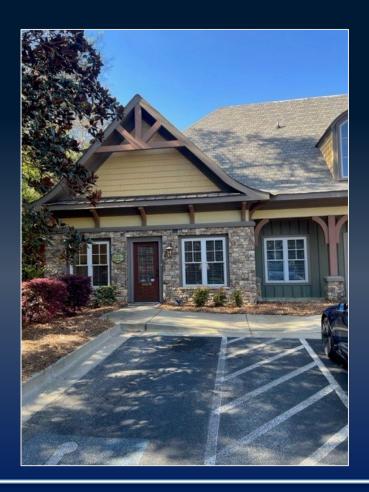

## PROPERTY INFORMATION

- 2,366 SF office space
- Great location on the corner of Vineville Avenue and Riverdale Drive.
- Zoned R-3
- Built in 2008
- 17 parking spaces plus street parking for offices
- Includes 2 stories, 2 bathrooms, 4 offices downstairs, 3 offices upstairs, reception area & a breakroom
- Tenant pays utilities & Landlord pays taxes and insurance

3625 VINEVILLE AVENUE, SUITE 1 MACON, GA 31204

3625 VINEVILLE AVENUE, SUITE 1 MACON, GA 31204

3625 VINEVILLE AVENUE, SUITE 1 MACON, GA 31204