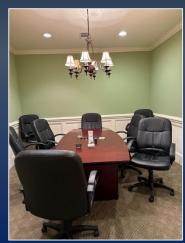

## PROPERTY INFORMATION

- 2,366 SF office space
- Great location on the corner of Vineville Avenue and Riverdale Drive.
- Zoned R-3
- Built in 2008
- 17 parking spaces plus street parking for offices
- Includes 2 stories, 2 bathrooms, 4 offices downstairs, 3 offices upstairs, reception area & a breakroom
- Tenant pays utilities & Landlord pays taxes and insurance