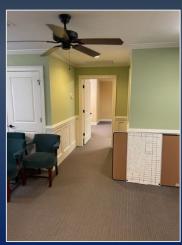

## PROPERTY INFORMATION

- 2,366 SF office space
- Great location on the corner of Vineville Avenue and Riverdale Drive.
- Zoned R-3
- Built in 2008
- 17 parking spaces plus street parking for offices
- Includes 2 stories, 2 bathrooms, 4 offices downstairs, 3 offices upstairs, reception area & a breakroom
- Tenant pays utilities & Landlord pays taxes and insurance