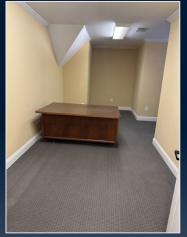

## PROPERTY INFORMATION

- 2,366 SF office space
- Great location on the corner of Vineville Avenue and Riverdale Drive.
- Zoned R-3
- Built in 2008
- 17 parking spaces plus street parking for offices
- Includes 2 stories, 2 bathrooms, 4 offices downstairs, 3 offices upstairs, reception area & a breakroom
- Tenant pays utilities & Landlord pays taxes and insurance