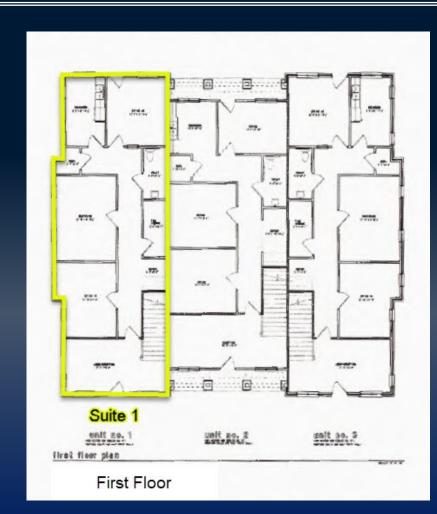

## PROPERTY INFORMATION

- 2,366 SF office space
- Great location on the corner of Vineville Avenue and Riverdale Drive.
- Zoned R-3
- Built in 2008
- 17 parking spaces plus street parking for offices
- Includes 2 stories, 2 bathrooms, 4 offices downstairs, 3 offices upstairs, reception area & a breakroom
- Tenant pays utilities & Landlord pays taxes and insurance