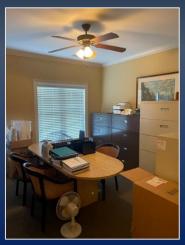

## PROPERTY INFORMATION

- 2,366 SF office space
- Great location on the corner of Vineville Avenue and Riverdale Drive.
- Zoned R-3
- Built in 2008
- 17 parking spaces plus street parking for offices
- Includes 2 stories, 2 bathrooms, 4 offices downstairs, 3 offices upstairs, reception area & a breakroom
- Tenant pays utilities & Landlord pays taxes and insurance