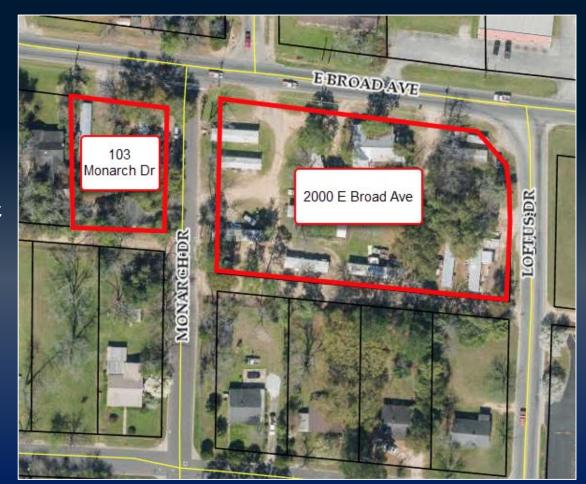

- Mobile home park with two houses
- Cash flowing investment with upside rental increase opportunities
- Approximately 2 acres total
- 15 overall units
  - 13 mobile homes (all come with purchase accept one)
  - 2 single family detached homes
- Contact agent for rent roll information
  - 2 Single Family Detached Homes
- <u>2000 E Broad Ave</u> 1,774 SF, 3 bedrooms & 1 bathroom
- <u>103 Monarch</u> 840 SF, 2 bedrooms & 1 bathroom on .32 acre

## 2000 E BROAD AVENUE Albany, GA 31705

The information contained herein has been compiled from various sources, both private and public. It is accurate and complete only to the extent to which The Summit Group has been able to ascertain from third party sources. As such, no warranty or guarantee is given or implied with regard to the accuracy or completeness of any information contained herein. Any interested party shall be required to conduct its own due diligence and investigations to verify, review, audit, or otherwise insure the information contained herein.