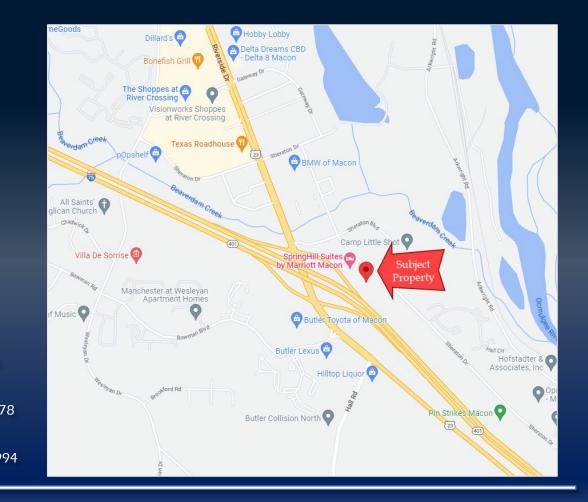

### PROPERTY INFORMATION

- Former model home (would make for a great professional office space)
- Excellent location immediately off Interstate 75 (exit 171), next to Groome Transportation
- Includes ample parking
- Landlord pays property tax & insurance and tenant pays utilities
- Area businesses include The Shoppes at River Crossing (Belk, Dick's Sporting Good, Dillard's, JoAnn Fabric and more), Hobby Lobby, Ashley Furniture, Rooms to Go, multiple car dealerships, restaurants, retailers, and offices

## 4580 Sheraton Drive, Macon, GA 31210 BIBB County