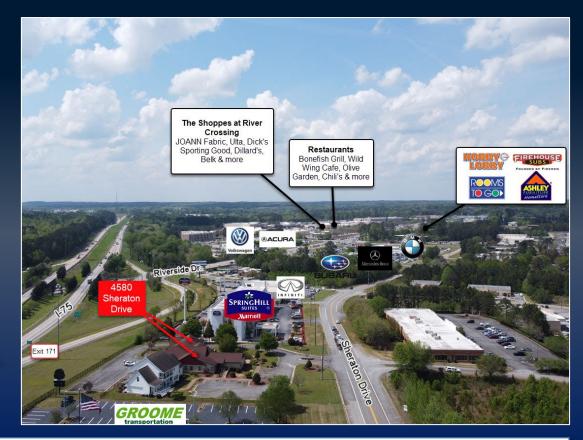

### PROPERTY INFORMATION

- Former model home (would make for a great professional office space)
- Excellent location immediately off Interstate 75 (exit 171), next to Groome Transportation
- Includes ample parking
- Landlord pays property tax & insurance and tenant pays utilities
- Area businesses include The Shoppes at River Crossing (Belk, Dick's Sporting Good, Dillard's, JoAnn Fabric and more), Hobby Lobby, Ashley Furniture, Rooms to Go, multiple car dealerships, restaurants, retailers, and offices

#### **DEMOGRAPHICS &** TRAFFIC DATA

<u>Traffic Counts</u>: (GDOT 2021 estimate) Riverside Dr. - 14,700 vpd I-75 – 47,900 vpd