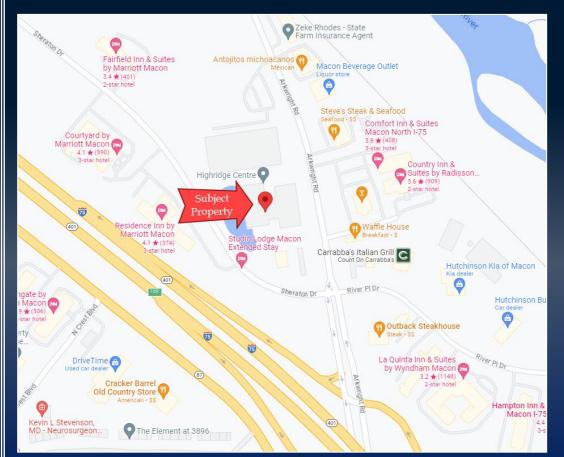

## PROPERTY INFORMATION

- 22,589 SF professional office space
- Located on Arkwright Road inside the Highridge Centre (Half of the 2<sup>nd</sup> Floor)
  - The Highridge Centre is home to many Fortune 500 companies and includes:
    - Covered parking deck
    - Fitness center
    - On-site security
    - Fiber optic communication & more
- Convenient to Interstate 75 (Exit 169), along with many restaurants and retailers

3920 ARKWRIGHT ROAD, MACON, GA 31210 BIBB COUNTY