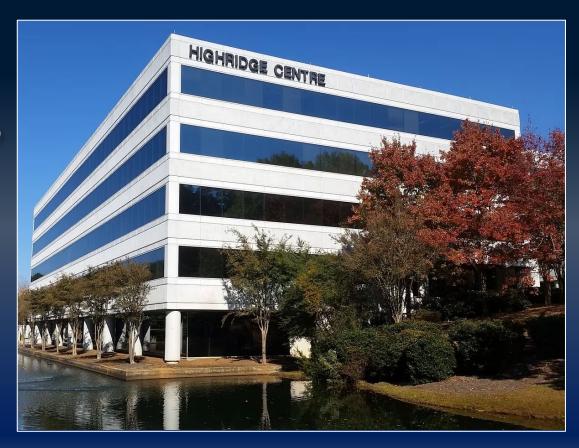

## PROPERTY INFORMATION

- 22,589 SF professional office space
- Located on Arkwright Road inside the Highridge Centre (Half of the 2<sup>nd</sup> Floor)
  - The Highridge Centre is home to many Fortune 500 companies and includes:
    - Covered parking deck
    - Fitness center
    - On-site security
    - Fiber optic communication & more
- Convenient to Interstate 75 (Exit 169), along with many restaurants and retailers

3920 ARKWRIGHT ROAD, MACON, GA 31210 BIBB COUNTY