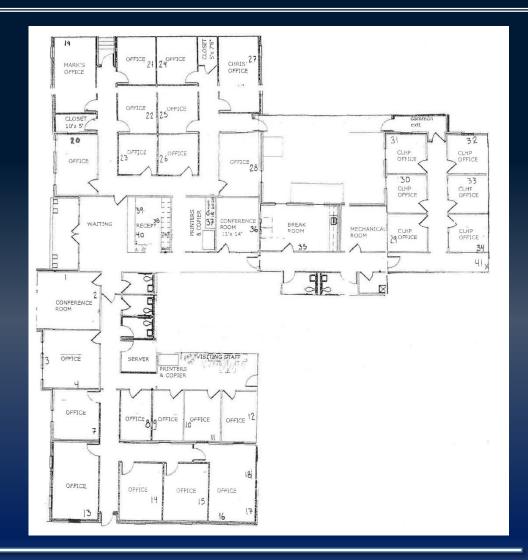

## PROPERTY INFORMATION

- $\pm$  7,500 SF of office
- Excellent location at the corner of Bass Road and Bass Plantation Drive, in front of Publix
- Less than a mile from Interstate 75 (Exit 172)
- Includes 26 offices, 2 conference rooms, 4 restrooms & a break room
- Full-Service lease