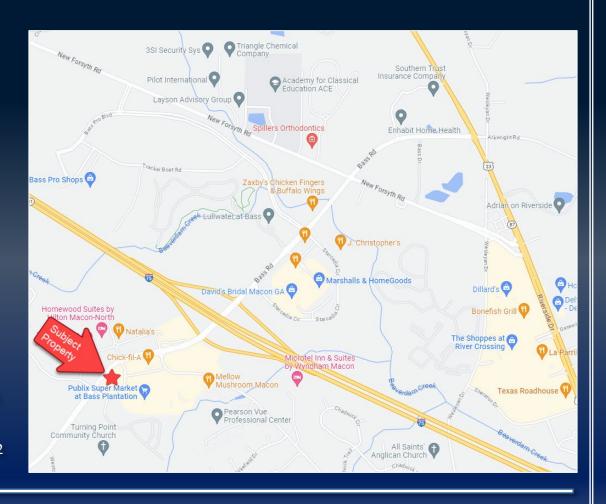

## PROPERTY INFORMATION

- $\pm$  7,500 SF of office
- Excellent location at the corner of Bass Road and Bass Plantation Drive, in front of Publix
- Less than a mile from Interstate 75 (Exit 172)
- Includes 26 offices, 2 conference rooms, 4 restrooms & a break room
- Full-Service lease