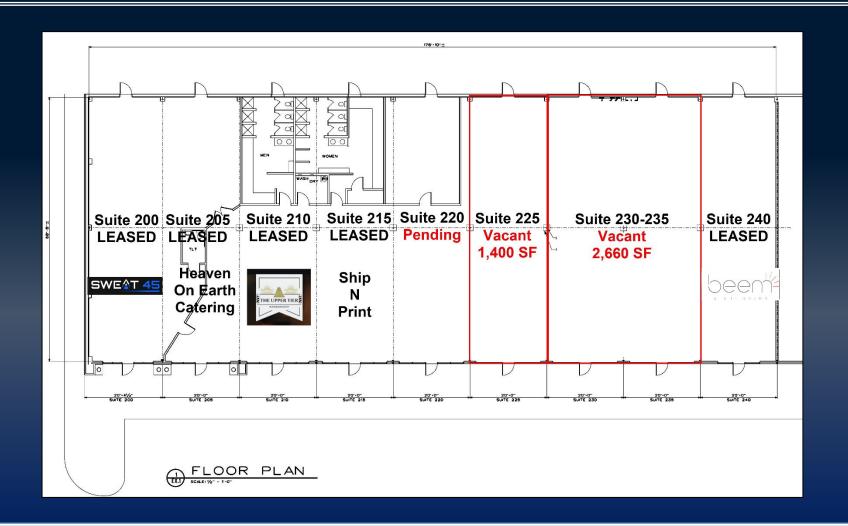

## HIGHWAY 96 RETAIL SPACE

1,400 – 4,060 SF

770 HIGHWAY 96 BONAIRE, GA 31005 HOUSTON COUNTY

LEASE RATE: \$22/SF

(PLUS \$3/SF FOR CAM, TAXES & INSURANCE)

STERLING BAILEY C: 478-951-9443 | ALLIE GRAMBLING C: 478.955.8333

# PROPERTY INFORMATION

- 1,400- 4,060 SF
- Large retail space inside The Shoppes at Houston Lake, located at the corner of Houston Lake Road & Highway 96
- Adjacent tenants include Kroger, Smoothie King, Johnny's Pizza, GNC & others
- Area businesses include Chick-fil-A, Margaritas, McAlister's, Fazoli's, Tropical Smoothie, Marble Slab & more