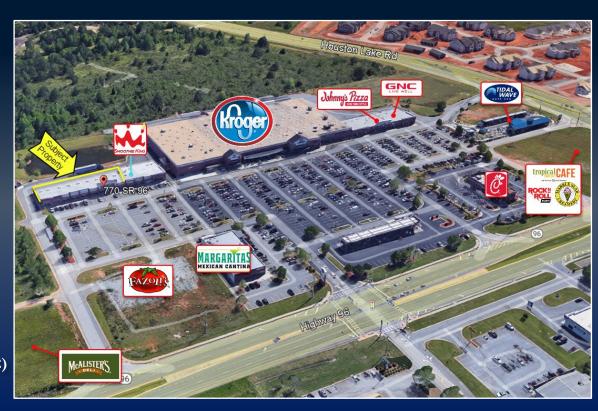

# PROPERTY INFORMATION

- 1,400- 4,060 SF
- Large retail space inside The Shoppes at Houston Lake, located at the corner of Houston Lake Road & Highway 96
- Adjacent tenants include Kroger, Smoothie King, Johnny's Pizza, GNC & others
- Area businesses include Chick-fil-A, Margaritas, McAlister's, Fazoli's, Tropical Smoothie, Marble Slab & more