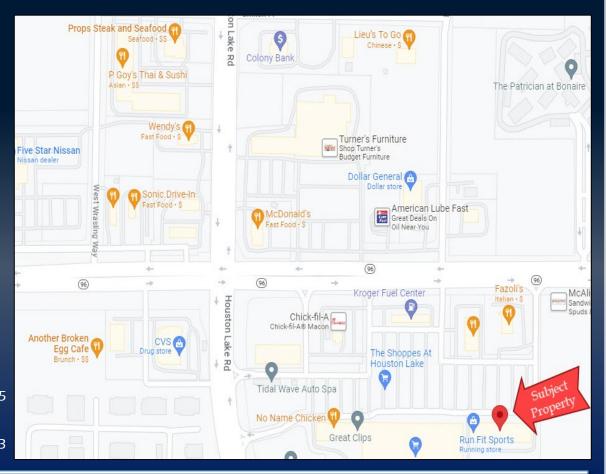

# PROPERTY INFORMATION

- 1,400- 4,060 SF
- Large retail space inside The Shoppes at Houston Lake, located at the corner of Houston Lake Road & Highway 96
- Adjacent tenants include Kroger, Smoothie King, Johnny's Pizza, GNC & others
- Area businesses include Chick-fil-A, Margaritas, McAlister's, Fazoli's, Tropical Smoothie, Marble Slab & more