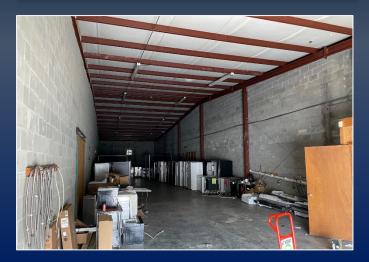

#### • 2 spaces available

<u>3146</u> – 5,000 SF | Lease Rate: \$6.00/sf

- 18 ft center ceiling height
- One 10 ft dock high roll up door
- One 10 ft drive in roll up door
- <u>3158</u> 3,000 SF | Lease Rate: \$7.00/sf
  - 20 ft center ceiling height
  - Three 8 ft dock high roll up doors
- Located at the intersection of Mercer University Drive & Henderson Drive, inside the Westside Business Center

#### FLOOR PLANS

3100 MERCER UNIVERSITY DRIVE MACON, GA 31204