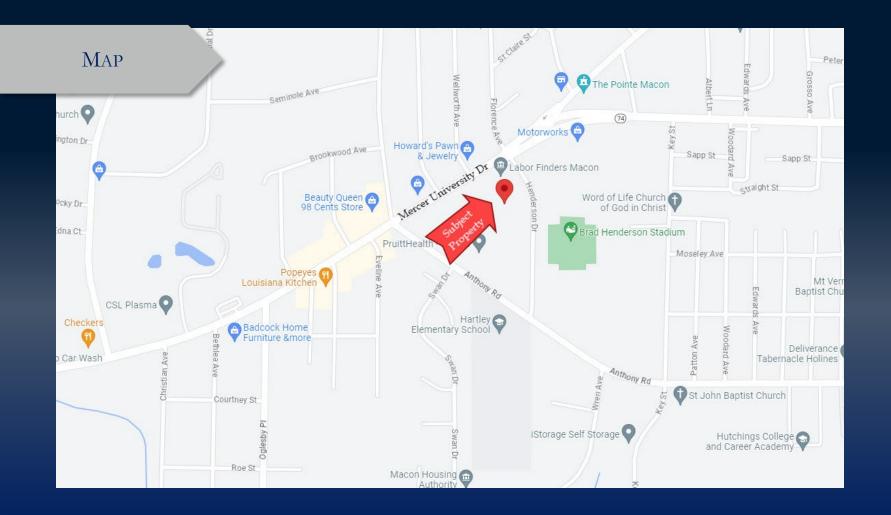

#### • 2 spaces available

<u>3146</u> – 5,000 SF | Lease Rate: \$6.00/sf

- 18 ft center ceiling height
- One 10 ft dock high roll up door
- One 10 ft drive in roll up door
- <u>3158</u> 3,000 SF | Lease Rate: \$7.00/sf
  - 20 ft center ceiling height
  - Three 8 ft dock high roll up doors
- Located at the intersection of Mercer University Drive & Henderson Drive, inside the Westside Business Center

### PROPERTY INFORMATION

- Dock high and ground level truck access
- Some spaces have retail/showroom space
- Ample parking
- Traffic Count: 2021 GDOT data estimate Mercer University Drive – 24,400 vpd