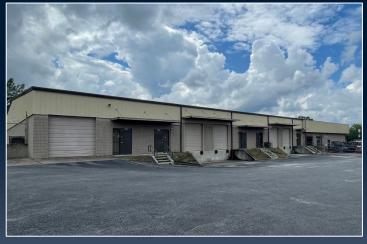

#### • 2 spaces available

<u>3146</u> – 5,000 SF | Lease Rate: \$6.00/sf

- 18 ft center ceiling height
- One 10 ft dock high roll up door
- One 10 ft drive in roll up door
- <u>3158</u> 3,000 SF | Lease Rate: \$7.00/sf
  - 20 ft center ceiling height
  - Three 8 ft dock high roll up doors
- Located at the intersection of Mercer University Drive & Henderson Drive, inside the Westside Business Center

### PROPERTY INFORMATION

- Dock high and ground level truck access
- Some spaces have retail/showroom space
- Ample parking
- Traffic Count: 2021 GDOT data estimate Mercer University Drive – 24,400 vpd