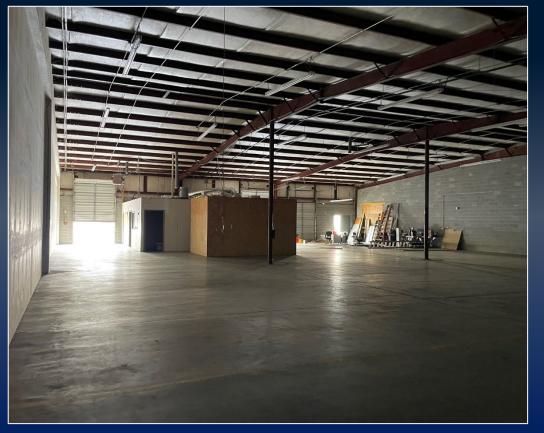

# OFFICE/WAREHOUSE SPACE

3100 MERCER UNIVERSITY DRIVE MACON, GA 31204 BIBB COUNTY

> 8,000 SF TOTAL 2 Spaces Available

LEASE RATE: <u>3146</u> - \$6/SF <u>3158</u> - \$7/SF

KEVIN HARKINS C: 478.338.0623

KHARKINS@THESUMMITGROUPMACON.COM 4124 ARKWRIGHT ROAD, SUITE 1, MACON, GA 31210 O: 478.750.7507 WWW.THESUMMITGROUPMACON.COM

#### • 2 spaces available

<u>3146</u> – 5,000 SF | Lease Rate: \$6.00/sf

- 18 ft center ceiling height
- One 10 ft dock high roll up door
- One 10 ft drive in roll up door
- <u>3158</u> 3,000 SF | Lease Rate: \$7.00/sf
  - 20 ft center ceiling height
  - Three 8 ft dock high roll up doors
- Located at the intersection of Mercer University Drive & Henderson Drive, inside the Westside Business Center

### PROPERTY INFORMATION

- Dock high and ground level truck access
- Some spaces have retail/showroom space
- Ample parking
- Traffic Count: 2021 GDOT data estimate Mercer University Drive – 24,400 vpd