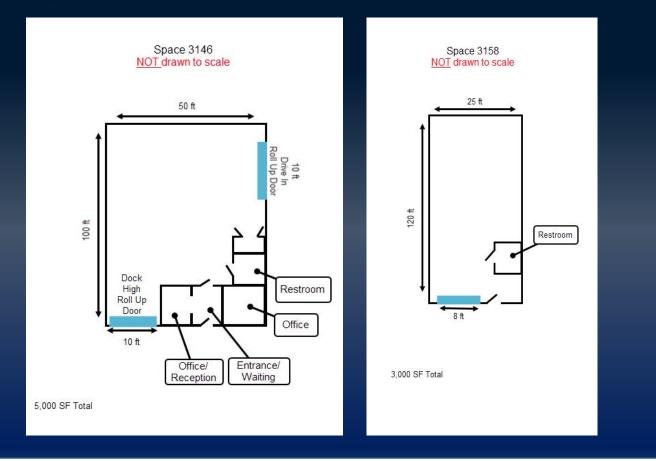

#### • 2 spaces available

<u>3146</u> – 5,000 SF | Lease Rate: \$6.00/sf

- 18 ft center ceiling height
- One 10 ft dock high roll up door
- One 10 ft drive in roll up door
- <u>3158</u> 3,000 SF | Lease Rate: \$7.00/sf
  - 20 ft center ceiling height
  - Three 8 ft dock high roll up doors
- Located at the intersection of Mercer University Drive & Henderson Drive, inside the Westside Business Center

#### FLOOR PLANS

3100 MERCER UNIVERSITY DRIVE MACON, GA 31204