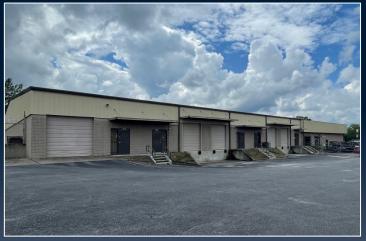

## PROPERTY INFORMATION

- 2 spaces available
  - 3120 7,500 SF | Lease Rate: \$5.50/sf
    - 20 ft center ceiling height
    - Three 8ft dock high roll up doors
  - 3128 1,500 SF | Lease Rate: \$7.96/sf
    - Office/Warehouse
    - Dock High Roll Up Door
- Located at the intersection of Mercer University Drive & Henderson Drive, inside the Westside Business Center

## PROPERTY INFORMATION

- Dock high and ground level truck access
- Some spaces have retail/showroom space
- Ample parking
- Traffic Count: 2021 GDOT data estimate Mercer University Drive – 24,400 VPD

3100 MERCER UNIVERSITY DRIVE MACON, GA 31204