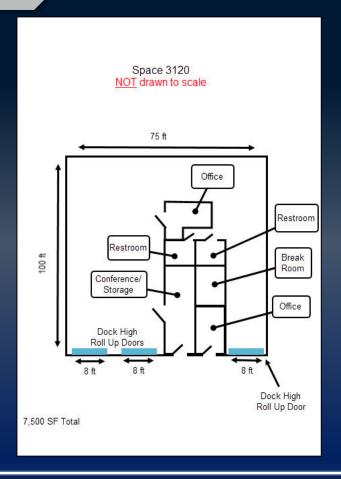

#### FLOOR PLANS

3100 MERCER UNIVERSITY DRIVE MACON, GA 31204

## PROPERTY INFORMATION

- 2 spaces available
  - 3120 7,500 SF | Lease Rate: \$5.50/sf
    - 20 ft center ceiling height
    - Three 8ft dock high roll up doors
  - 3128 1,500 SF | Lease Rate: \$7.96/sf
    - Office/Warehouse
    - Dock High Roll Up Door
- Located at the intersection of Mercer University Drive & Henderson Drive, inside the Westside Business Center