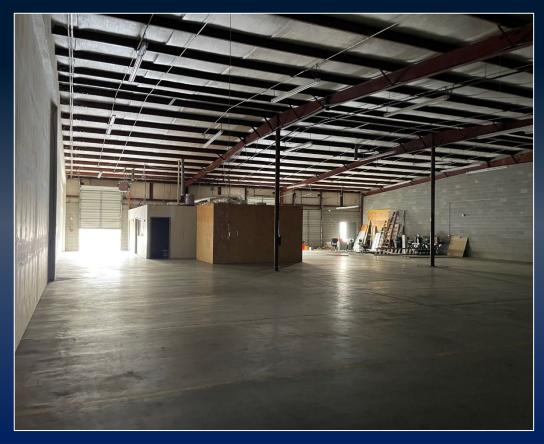

## PROPERTY INFORMATION

- 2 spaces available
  - 3120 7,500 SF | Lease Rate: \$5.50/sf
    - 20 ft center ceiling height
    - Three 8ft dock high roll up doors
  - 3128 1,500 SF | Lease Rate: \$7.96/sf
    - Office/Warehouse
    - Dock High Roll Up Door
- Located at the intersection of Mercer University Drive & Henderson Drive, inside the Westside Business Center

## PROPERTY INFORMATION

- Dock high and ground level truck access
- Some spaces have retail/showroom space
- Ample parking
- Traffic Count: 2021 GDOT data estimate Mercer University Drive – 24,400 VPD

3100 MERCER UNIVERSITY DRIVE MACON, GA 31204