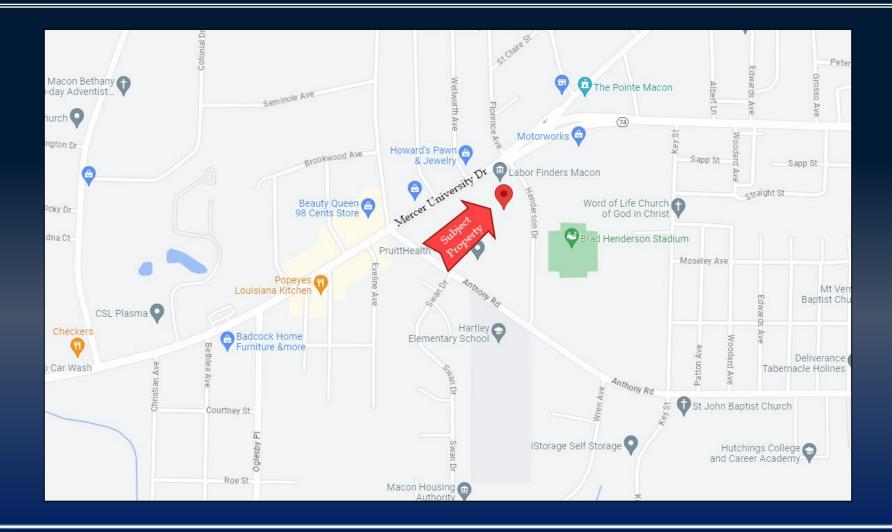

## PROPERTY INFORMATION

- 2 spaces available
  - 3120 7,500 SF | Lease Rate: \$5.50/sf
    - 20 ft center ceiling height
    - Three 8ft dock high roll up doors
  - 3128 1,500 SF | Lease Rate: \$7.96/sf
    - Office/Warehouse
    - Dock High Roll Up Door
- Located at the intersection of Mercer University Drive & Henderson Drive, inside the Westside Business Center

3100 MERCER UNIVERSITY DRIVE MACON, GA 31204