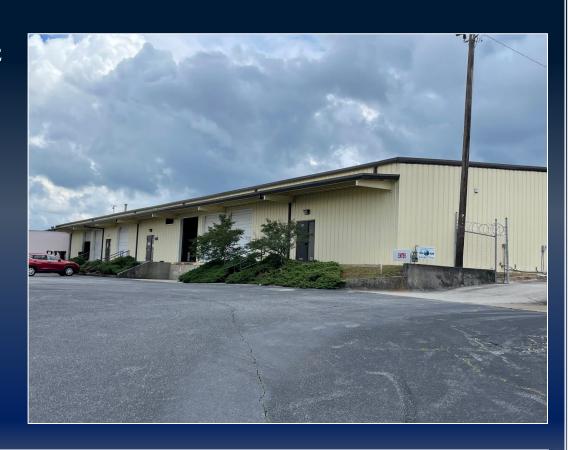

#### OFFICE/WAREHOUSE SPACE

3100 MERCER UNIVERSITY DRIVE
MACON, GA 31204
BIBB COUNTY

1,500-7,500 SF AVAILABLE

LEASE RATE: 3120 - \$5.50/SF 3128 - \$7.96/SF

KEVIN HARKINS C: 478.338.0623

KHARKINS@THESUMMITGROUPMACON.COM
4124 ARKWRIGHT ROAD, SUITE 1, MACON, GA 31210
O: 478.750.7507

## PROPERTY INFORMATION

- 2 spaces available
  - 3120 7,500 SF | Lease Rate: \$5.50/sf
    - 20 ft center ceiling height
    - Three 8ft dock high roll up doors
  - 3128 1,500 SF | Lease Rate: \$7.96/sf
    - Office/Warehouse
    - Dock High Roll Up Door
- Located at the intersection of Mercer University Drive & Henderson Drive, inside the Westside Business Center

## PROPERTY INFORMATION

- Dock high and ground level truck access
- Some spaces have retail/showroom space
- Ample parking
- Traffic Count: 2021 GDOT data estimate Mercer University Drive – 24,400 VPD

3100 MERCER UNIVERSITY DRIVE MACON, GA 31204