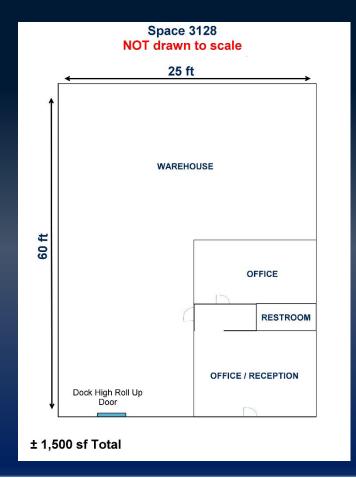

#### FLOOR PLANS

3100 MERCER UNIVERSITY DRIVE MACON, GA 31204

## PROPERTY INFORMATION

- 2 spaces available
  - 3120 7,500 SF | Lease Rate: \$5.50/sf
    - 20 ft center ceiling height
    - Three 8ft dock high roll up doors
  - 3128 1,500 SF | Lease Rate: \$7.96/sf
    - Office/Warehouse
    - Dock High Roll Up Door
- Located at the intersection of Mercer University Drive & Henderson Drive, inside the Westside Business Center