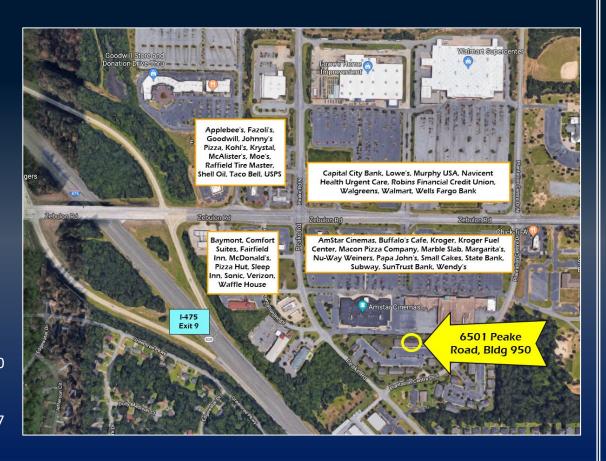

## PROPERTY INFORMATION

- 1,775 SF professional office suite
- Located off Zebulon Road approximately 1 mile from Interstate 475 (Exit 9)
- Includes reception area, three (3) offices, conference room, break room and two (2) restrooms
- Built in 2001
- Convenient to Kroger, Lowe's,
   Walmart Supercenter, along with
   many other retailers and restaurants