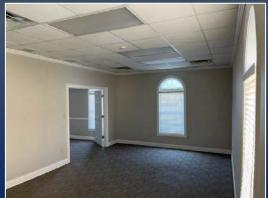

## PROPERTY INFORMATION

- 1,775 SF professional office suite
- Located off Zebulon Road approximately 1 mile from Interstate 475 (Exit 9)
- Includes reception area, three (3) offices, conference room, break room and two (2) restrooms
- Built in 2001
- Convenient to Kroger, Lowe's,
   Walmart Supercenter, along with
   many other retailers and restaurants