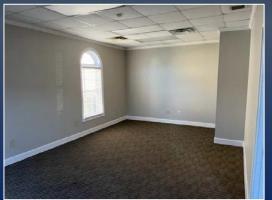

## PROPERTY INFORMATION

- 1,775 SF professional office suite
- Located off Zebulon Road approximately 1 mile from Interstate 475 (Exit 9)
- Includes reception area, three (3) offices, conference room, break room and two (2) restrooms
- Built in 2001
- Convenient to Kroger, Lowe's,
   Walmart Supercenter, along with
   many other retailers and restaurants