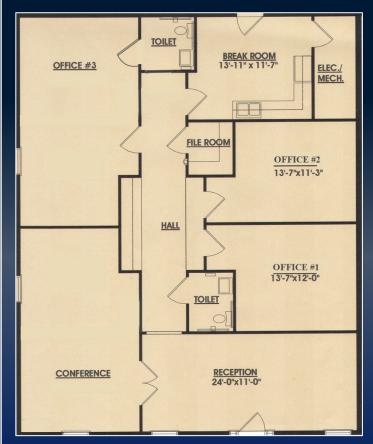

## PROPERTY INFORMATION

- 1,775 SF professional office suite
- Located off Zebulon Road approximately 1 mile from Interstate 475 (Exit 9)
- Includes reception area, three (3) offices, conference room, break room and two (2) restrooms
- Built in 2001
- Convenient to Kroger, Lowe's,
   Walmart Supercenter, along with
   many other retailers and restaurants