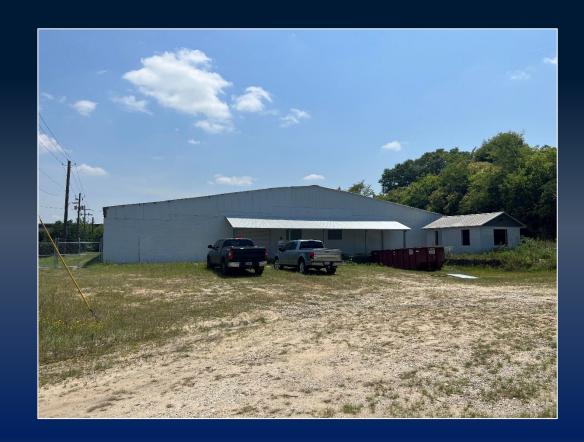

## WAREHOUSE FOR SALE OR LEASE

2225 WATERVILLE ROAD
MACON, GA 31206
BIBB COUNTY

39,424 SF

## PROPERTY INFORMATION

• 39,424 SF warehouse on 2.64 acres

• Located at the corner of Waterville Road and Eisenhower Parkway

• 1.5 miles from Interstate 75 (Exit 162)

• Recently renovated

• Zoned M-1 (light industrial)

• 14 ft eave height

• 3 bay doors

2225 WATERVILLE ROAD MACON, GA 31206