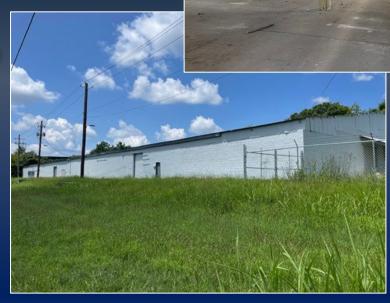

## WAREHOUSE FOR SALE OR LEASE

2225 WATERVILLE ROAD
MACON, GA 31206
BIBB COUNTY

39,424 SF

## PROPERTY INFORMATION

• 39,424 SF warehouse on 2.64 acres

• Located at the corner of Waterville Road and Eisenhower Parkway

• 1.5 miles from Interstate 75 (Exit 162)

• Recently renovated

• Zoned M-1 (light industrial)

• 14 ft eave height

• 3 bay doors

2225 WATERVILLE ROAD MACON, GA 31206