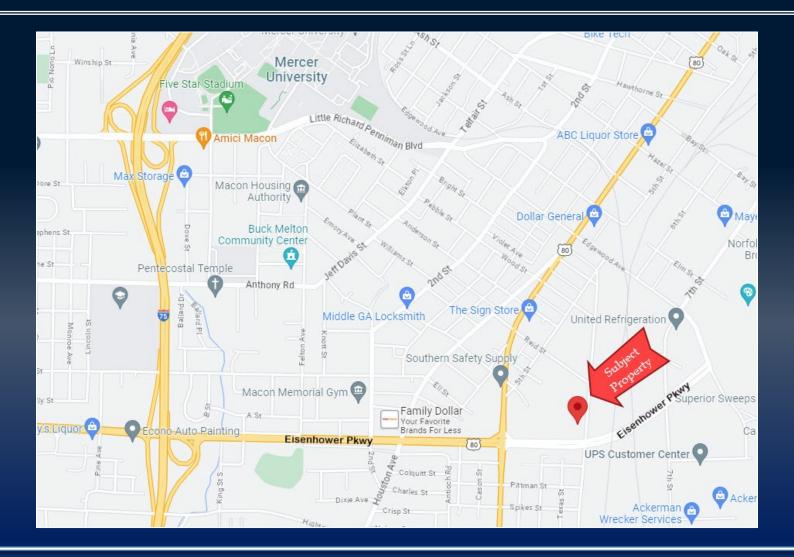

## PROPERTY INFORMATION

• 39,424 SF warehouse on 2.64 acres

• Located at the corner of Waterville Road and Eisenhower Parkway

• 1.5 miles from Interstate 75 (Exit 162)

• Recently renovated

• Zoned M-1 (light industrial)