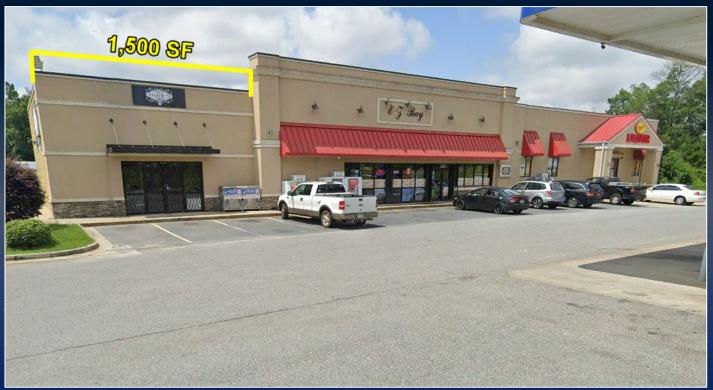

## PROPERTY INFORMATION

- 1,500 SF retail space
- Large open space with one restroom
- High traffic location at the corner of Highway 96 and Old Perry Road
- 1 mile from Highway 247

200 HIGHWAY 96, SUITE B BONAIRE, GA 31005