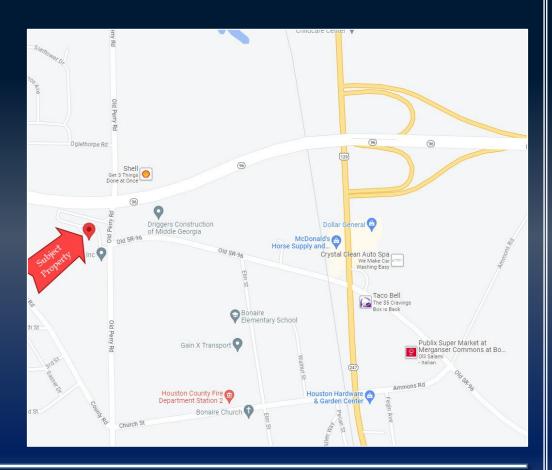

## PROPERTY INFORMATION

- 1,500 SF retail space
- Large open space with one restroom
- High traffic location at the corner of Highway 96 and Old Perry Road
- 1 mile from Highway 247

200 HIGHWAY 96, SUITE B BONAIRE, GA 31005