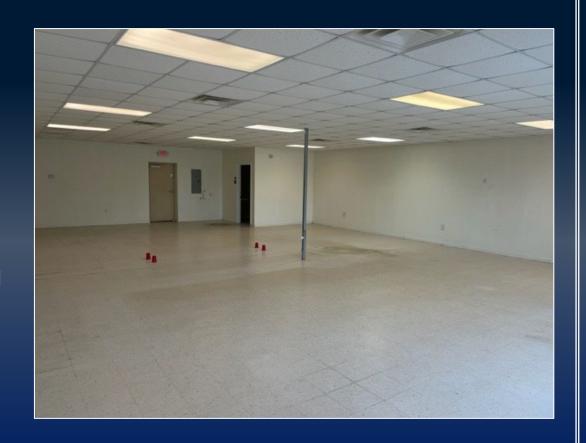

## PROPERTY INFORMATION

- 1,500 SF retail space
- Large open space with one restroom
- High traffic location at the corner of Highway 96 and Old Perry Road
- 1 mile from Highway 247

200 HIGHWAY 96, SUITE B BONAIRE, GA 31005