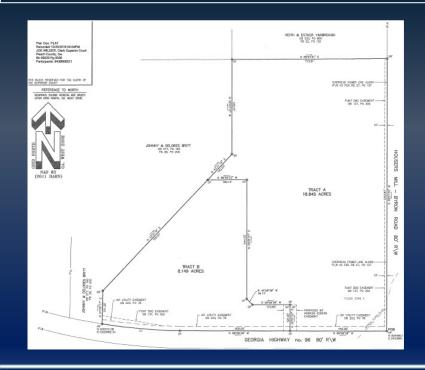

## TWO PARCELS TOTALING 27 ACRES

Highway 96, Fort Valley, GA 31030 Peach County

Parcel A – 18.85 Acres

- Zoned C-2 Commercial
   Parcel B 8.15 Acres
- Zoned R-AG with a Commercial Class

Possible additional acreage available

1300 ft of frontage on Hwy 96 & 1300 ft of frontage on Housers Mill Rd

Call For Pricing

**DEREK FOSTER C: 478.997.1024** 

DFOSTER@THESUMMITGROUPMACON.COM
4124 ARKWRIGHT ROAD, SUITE 1 MACON, GA 31210

O: 478.750.7507