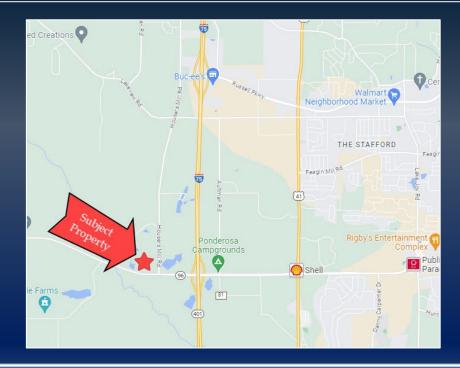

WWW.THESUMMITGROUPMACON.COM

- Utilities include:
  - City of Fort Valley Utilities Department 12" water main
  - 6" gas line
  - Fiber optic cable and 12" gravity flow sewer line (on opposite side of Housers Mill Rd) along Hwy 96
  - Flint EMC 3 phase power is along Hwy 96 R/W
  - Single phase power along Housers Mill Rd.
- Site is approximately .4 miles west of I-75
- Property is also 3 miles east from the 1,471-acre Middle Georgia Mega Site in Peach County off Hwy 96 (see next page)