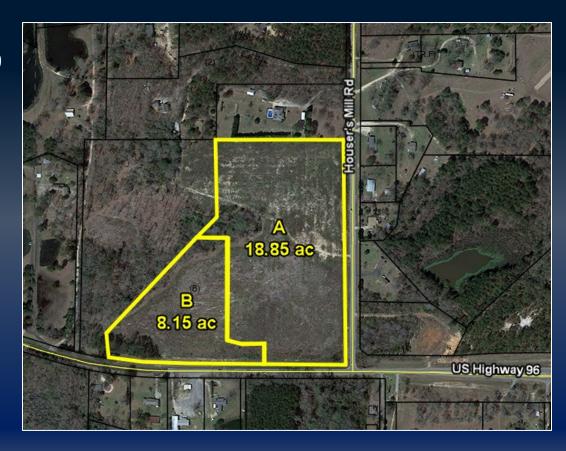

## TWO PARCELS TOTALING 27 ACRES

Highway 96, Fort Valley, GA 31030 Peach County

Parcel A – 18.85 Acres

- Zoned C-2 Commercial
   Parcel B 8.15 Acres
- Zoned R-AG with a Commercial Class

Possible additional acreage available

1300 ft of frontage on Hwy 96 & 1300 ft of frontage on Housers Mill Rd

Call For Pricing

**DEREK FOSTER C: 478.997.1024** 

DFOSTER@THESUMMITGROUPMACON.COM
4124 ARKWRIGHT ROAD, SUITE 1 MACON, GA 31210

O: 478.750.7507

WWW.THESUMMITGROUPMACON.COM

- Utilities include:
  - City of Fort Valley Utilities Department 12" water main
  - 6" gas line
  - Fiber optic cable and 12" gravity flow sewer line (on opposite side of Housers Mill Rd) along Hwy 96
  - Flint EMC 3 phase power is along Hwy 96 R/W
  - Single phase power along Housers Mill Rd.
- Site is approximately .4 miles west of I-75
- Property is also 3 miles east from the 1,471-acre Middle Georgia Mega Site in Peach County off Hwy 96 (see next page)