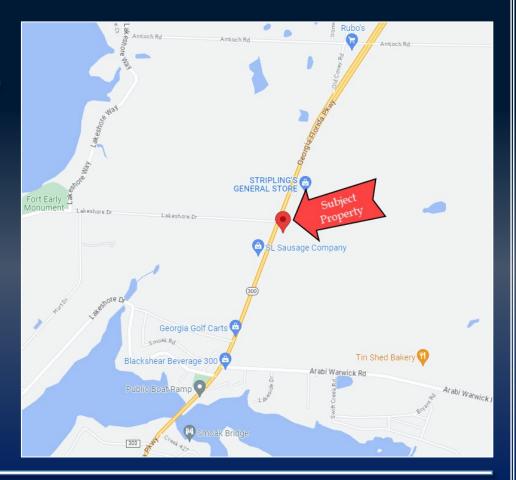

## COMMERCIAL LOT FOR SALE

000 GA HIGHWAY 300, CORDELE, GA 31015, CRISP COUNTY

- 22.97 contiguous commercial acres
- Located in the heart of Lake Blackshear, near two highly visible and popular general stores
- Convenient to US Highway
   41 & Interstate 75 (Exit 99)

## PROPERTY INFORMATION

<u>Traffic Counts</u>: (GDOT 2022 Published Data estimate) GA Highway 300 – 12,000 vpd