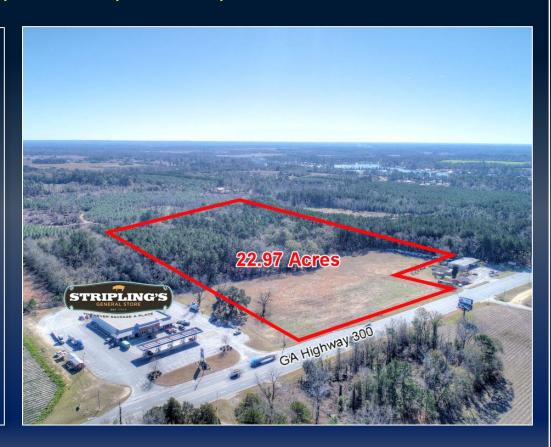

## COMMERCIAL LOT FOR SALE

000 GA HIGHWAY 300, CORDELE, GA 31015, CRISP COUNTY

- 22.97 contiguous commercial acres
- Located in the heart of Lake Blackshear, near two highly visible and popular general stores
- Convenient to US Highway
   41 & Interstate 75 (Exit 99)

ASKING PRICE \$25,000 PER SURVEYED ACRE

**DEREK FOSTER C: 478.997.1024** 

DFOSTER@THESUMMITGROUPMACON.COM
4124 ARKWRIGHT ROAD, SUITE 1 MACON, GA 31210
O: 478.750.7507

WWW.THESUMMITGROUPMACON.COM