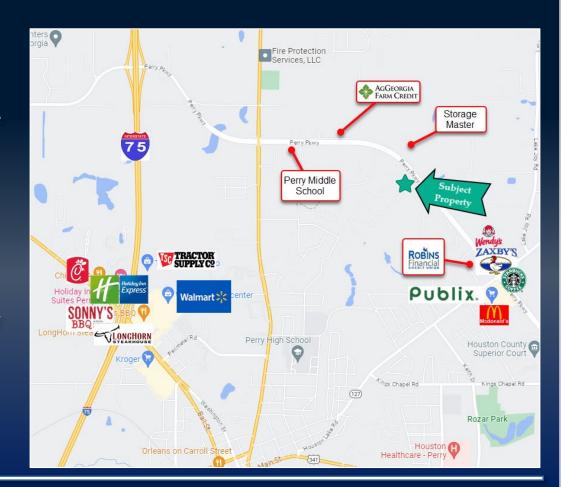

## PROPERTY INFORMATION

- High traffic location on Perry Parkway between Highway 41 & S Houston Lake Road.
- Convenient to Interstate 75 (Exit 138)
- Zoned C-2
- Water available to site
- Sewer is within the area but not directly to site
- Traffic Count (2022 GDOT Published Data Estimate)
   Perry Parkway - 13,400 vpd