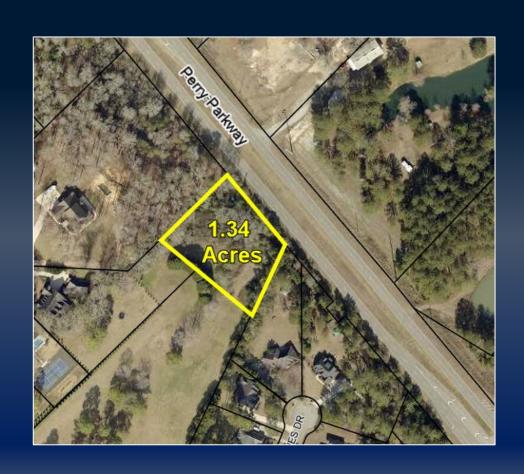

## COMMERCIAL LOT FOR SALE

PERRY PARKWAY
PERRY, GA 31069
HOUSTON COUNTY

**1.34 ACRES** 

ASKING PRICE \$450,000

## PROPERTY INFORMATION

- High traffic location on Perry Parkway between Highway 41 & S Houston Lake Road.
- Convenient to Interstate 75 (Exit 138)
- Zoned C-2
- Water available to site
- Sewer is within the area but not directly to site
- Traffic Count (2022 GDOT Published Data Estimate)
   Perry Parkway - 13,400 vpd