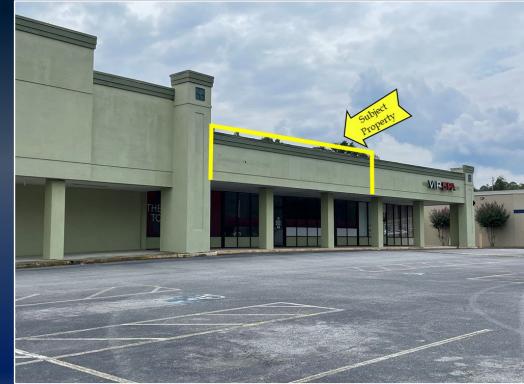

## BLOOMFIELD VILLAGE SHOPPING CENTER LEASE SPACE AVAILABLE

3764-3768 BLOOMFIELD VILLAGE DRIVE MACON, GA 31206 BIBB COUNTY

**5,600 TOTAL SF** 3764 = 1,600 SF | 3768 = 4,000 SF

 LEASE
 RATES

 1,600 SF
 \$12/SF NNN

## PROPERTY INFORMATION

- 5,600 SF retail space
- Can be divided into two spaces
  - 3764: 1,600 SF
  - 3768: 4,000 SF
- Total building size: 73,392 SF
- Land size: 8.205 acres
- Zoned C-2
- 360 paved parking spaces
- Neighboring businesses include the Macon Mall, Sam's Club, Eisenhower Crossing, Lowe's CVS, S&S Cafeteria and much more