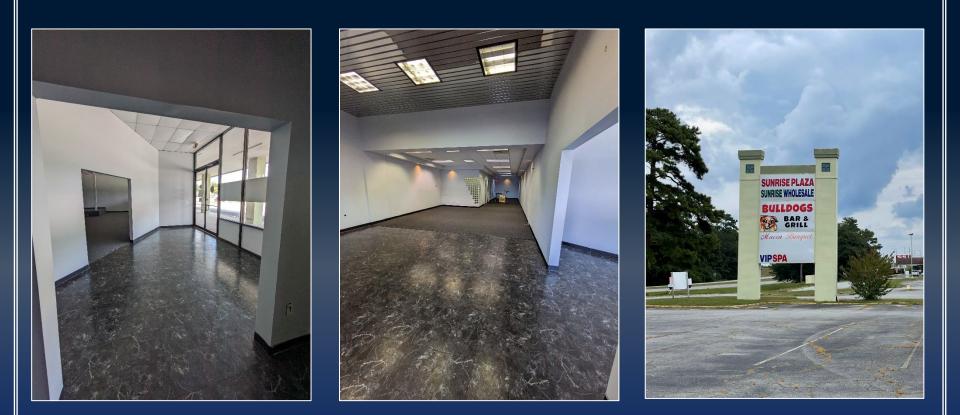

## BLOOMFIELD VILLAGE SHOPPING CENTER LEASE SPACE AVAILABLE

3764-3768 BLOOMFIELD VILLAGE DRIVE MACON, GA 31206 BIBB COUNTY

**5,600 TOTAL SF** 3764 = 1,600 SF | 3768 = 4,000 SF

 LEASE
 RATES

 1,600 SF
 \$12/SF NNN

## PROPERTY INFORMATION

- 5,600 SF retail space
- Can be divided into two spaces
  - 3764: 1,600 SF
  - 3768: 4,000 SF
- Total building size: 73,392 SF
- Land size: 8.205 acres
- Zoned C-2
- 360 paved parking spaces
- Neighboring businesses include the Macon Mall, Sam's Club, Eisenhower Crossing, Lowe's CVS, S&S Cafeteria and much more