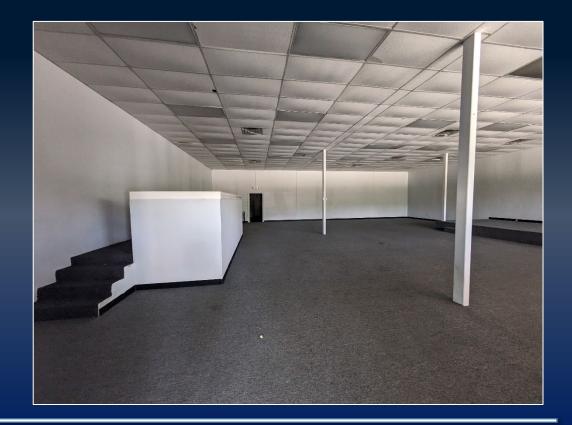

## BLOOMFIELD VILLAGE SHOPPING CENTER LEASE SPACE AVAILABLE

3764-3768 BLOOMFIELD VILLAGE DRIVE MACON, GA 31206 BIBB COUNTY

**5,600 TOTAL SF** 3764 = 1,600 SF | 3768 = 4,000 SF

 LEASE
 RATES

 1,600 SF
 \$12/SF NNN

## PROPERTY INFORMATION

- 5,600 SF retail space
- Can be divided into two spaces
  - 3764: 1,600 SF
  - 3768: 4,000 SF
- Total building size: 73,392 SF
- Land size: 8.205 acres
- Zoned C-2
- 360 paved parking spaces
- Neighboring businesses include the Macon Mall, Sam's Club, Eisenhower Crossing, Lowe's CVS, S&S Cafeteria and much more