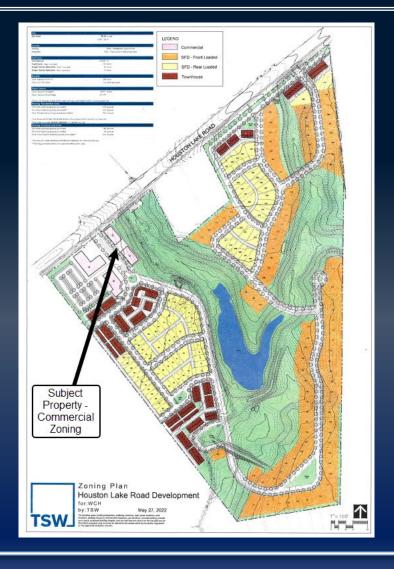

## Pre-Leasing | The Encore at the Parkway

1904 HOUSTON LAKE ROAD, PERRY, GA 31069, HOUSTON COUNTY



LEASE RATE: STARTING AT \$28/SF NNN



KEVIN HARKINS C: 478.338.0623

KHARKINS@THESUMMITGROUPMACON.COM
4124 ARKWRIGHT ROAD, SUITE 1, MACON, GA 31210
O: 478.750.7507

WWW.THESUMMITGROUPMACON.COM



## PROPERTY INFORMATION

- ± 14,000 SF Lifestyle Retail Center
- Coming Summer 2024
- Minimum 1,250 SF per unit
- Located at the signalized intersection of Houston Lake Road & Lake Joy Road
  - Positioned at the entrance of a new ± 280-unit residential development
- Just down from Publix and the Paradise Shoppes of Perry



1904 HOUSTON LAKE ROAD, PERRY, GA 31069



## FLOOR PLAN & ZONING PLAN





1904 HOUSTON LAKE ROAD, PERRY, GA 31069



## **ELEVATIONS**



The information contained herein has been compiled from various sources, both private and public. It is accurate and complete only to the extent to which The Summit Group has been able to ascertain from third party sources. As such, no warranty or guarantee is given or implied with regard to the accuracy or completeness of any information contained herein. Any interested party shall be required to conduct its own due diligence and investigations to verify, review, audit, or otherwise ensure the information contained herein.