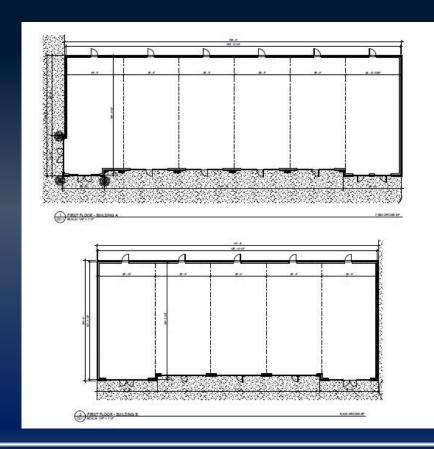

## Pre-Leasing | The Encore at the Parkway

1904 HOUSTON LAKE ROAD, PERRY, GA 31069, HOUSTON COUNTY



LEASE RATE: STARTING AT \$28/SF NNN



KEVIN HARKINS C: 478.338.0623

KHARKINS@THESUMMITGROUPMACON.COM
4124 ARKWRIGHT ROAD, SUITE 1, MACON, GA 31210
O: 478.750.7507

WWW.THESUMMITGROUPMACON.COM



## PROPERTY INFORMATION

- ± 14,000 SF Lifestyle Retail Center
- Coming Summer 2024
- Minimum 1,250 SF per unit
- Located at the signalized intersection of Houston Lake Road & Lake Joy Road
  - Positioned at the entrance of a new ± 280-unit residential development
- Just down from Publix and the Paradise Shoppes of Perry



1904 HOUSTON LAKE ROAD, PERRY, GA 31069



## FLOOR PLAN & ZONING PLAN





1904 HOUSTON LAKE ROAD, PERRY, GA 31069



## **ELEVATIONS**



The information contained herein has been compiled from various sources, both private and public. It is accurate and complete only to the extent to which The Summit Group has been able to ascertain from third party sources. As such, no warranty or guarantee is given or implied with regard to the accuracy or completeness of any information contained herein. Any interested party shall be required to conduct its own due diligence and investigations to verify, review, audit, or otherwise ensure the information contained herein.