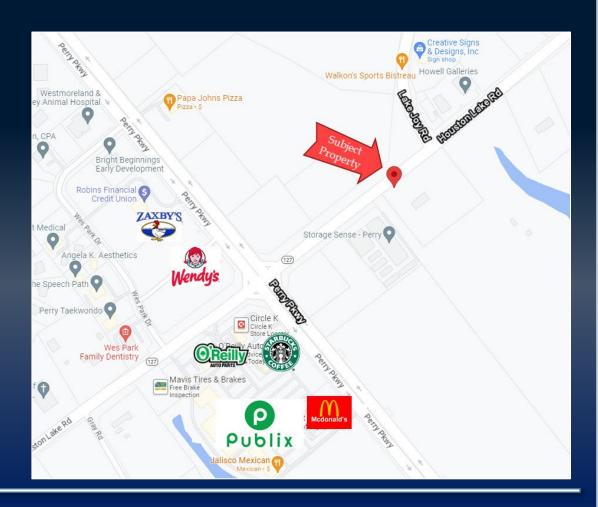

## PROPERTY INFORMATION

- ± 14,000 SF Lifestyle Retail Center
- Coming Summer 2024
- Minimum 1,250 SF per unit
- Located at the signalized intersection of Houston Lake Road & Lake Joy Road
  - Positioned at the entrance of a new ± 280-unit residential development
- Just down from Publix and the Paradise Shoppes of Perry

1904 HOUSTON LAKE ROAD, PERRY, GA 31069