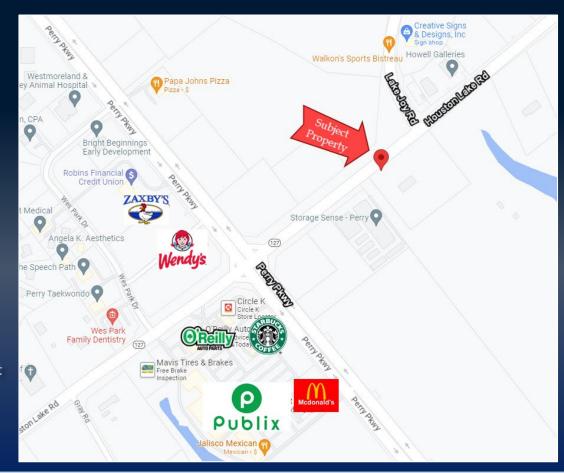

## PROPERTY INFORMATION

- Building D:
- ± 3,400 SF space available
- Total building size ±6,400 SF
- Available Fall 2025
- Minimum 1,250 SF
- Building C. fully leased
- Located at the signalized intersection of Houston Lake Road & Lake Joy Road
- Positioned at the entrance of a new ± 280-unit residential development
- Just down from Publix and the Paradise Shoppes of Perry