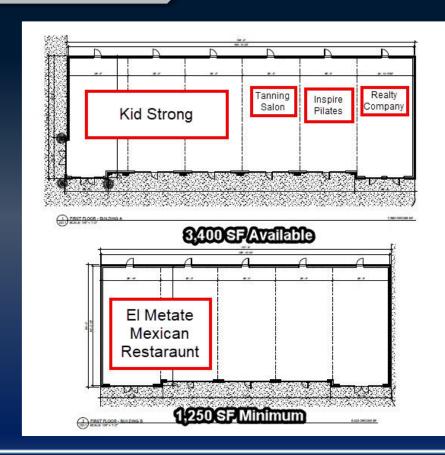

## PROPERTY INFORMATION

- Building D:
- ± 3,400 SF space available
- Total building size ±6,400 SF
- Available Fall 2025
- Minimum 1,250 SF
- Building C. fully leased
- Located at the signalized intersection of Houston Lake Road & Lake Joy Road
- Positioned at the entrance of a new ± 280-unit residential development
- Just down from Publix and the Paradise Shoppes of Perry

## FLOOR PLAN & ZONING PLAN

1904 HOUSTON LAKE ROAD, PERRY, GA 31069