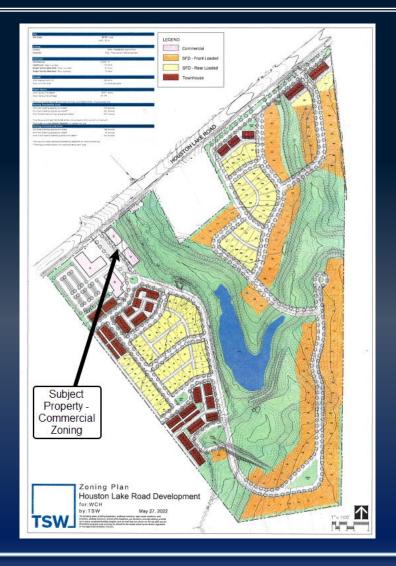

## PROPERTY INFORMATION

- Building D:
- ± 3,400 SF space available
- Total building size ±6,400 SF
- Available Fall 2025
- Minimum 1,250 SF
- Building C. fully leased
- Located at the signalized intersection of Houston Lake Road & Lake Joy Road
- Positioned at the entrance of a new ± 280-unit residential development
- Just down from Publix and the Paradise Shoppes of Perry

## FLOOR PLAN & ZONING PLAN

1904 HOUSTON LAKE ROAD, PERRY, GA 31069