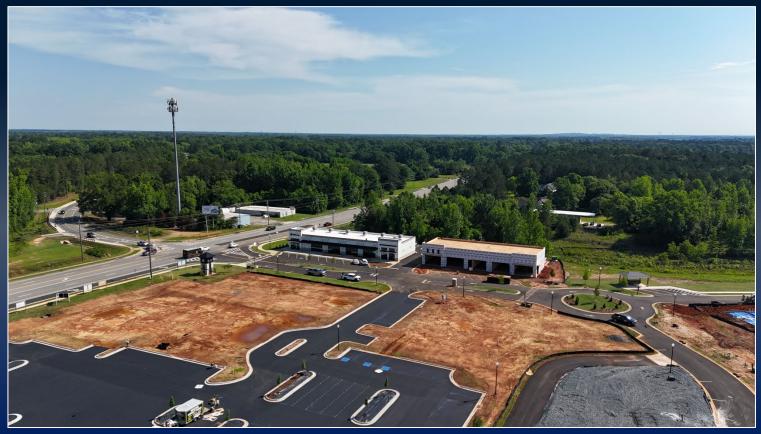

## Now Leasing | The Encore at the Parkway

1904 HOUSTON LAKE ROAD, PERRY, GA 31069, HOUSTON COUNTY

LEASE RATE: \$32/SF NNN | BLDG. C-FULLY LEASED | BLDG. D-AVAILABLE

KEVIN HARKINS C: 478.338.0623

KHARKINS@THESUMMITGROUPMACON.COM
4124 ARKWRIGHT ROAD, SUITE 1, MACON, GA 31210
O: 478.750.7507

## PROPERTY INFORMATION

- Building D:
- ± 3,400 SF space available
- Total building size ±6,400 SF
- Available Fall 2025
- Minimum 1,250 SF
- Building C. fully leased
- Located at the signalized intersection of Houston Lake Road & Lake Joy Road
- Positioned at the entrance of a new ± 280-unit residential development
- Just down from Publix and the Paradise Shoppes of Perry