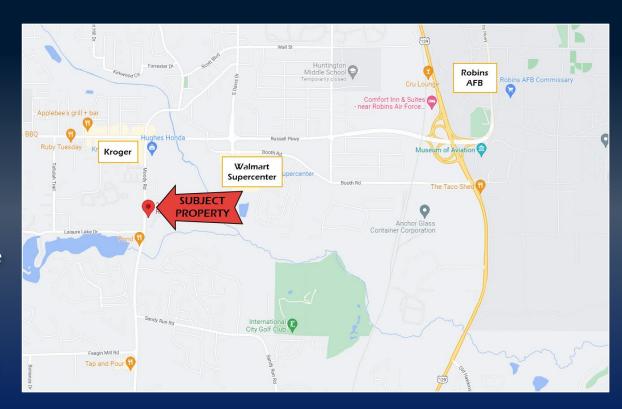

## PROPERTY INFORMATION

- 820 SF office suite
- Located off Russell Parkway at the corner of Moody Road and Breckenridge Drive
- Convenient to Robins Air Force Base
- Front and rear parking available
- Traffic Counts (GDOT 2021 published data estimate):
  - Moody Road –13,700 vpd
  - Russell Pkwy –29,200 vpd