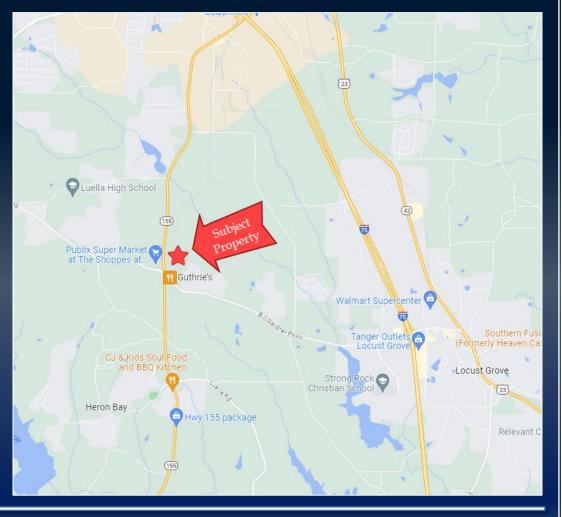

## PROPERTY INFORMATION

- ±17 total acres split into 8 outlots plus detention
- See page 2 for lot sizes & pricing
- Commercially zoned
- Excellent location on Hwy 155 S, approximately 3.6 miles from Interstate 75
- Nearby Corporate Distribution Centers include:
  - Home Depot
  - Georgia Pacific
  - Caterpillar
  - Whirlpool
  - Wayfair & many more