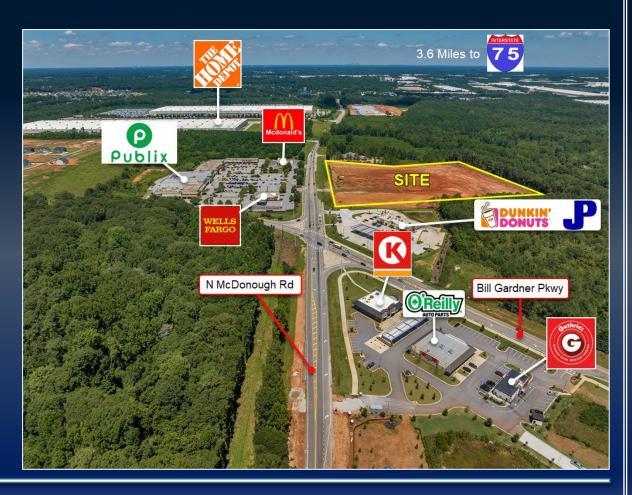

## PROPERTY INFORMATION

- ±17 total acres split into 8 outlots plus detention
- See page 2 for lot sizes & pricing
- Commercially zoned
- Excellent location on Hwy 155 S, approximately 3.6 miles from Interstate 75
- Nearby Corporate Distribution Centers include:
  - Home Depot
  - Georgia Pacific
  - Caterpillar
  - Whirlpool
  - Wayfair & many more