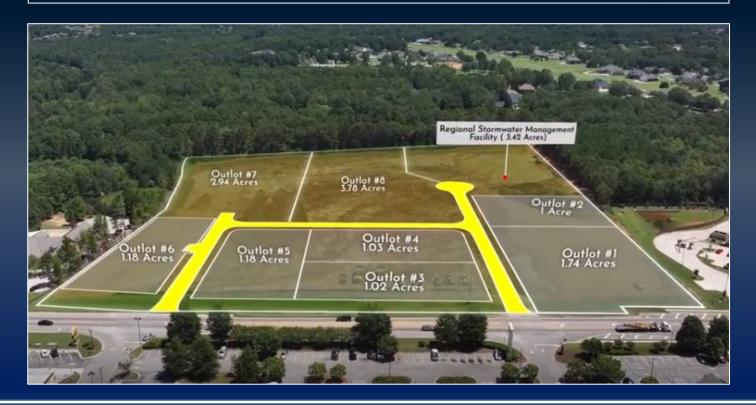

#### Lots 1-5 - \$1,000,000/Acre

- Outlot #1 1.73 Acres
- Outlot #2 1 Acre
- Outlot #3 1.02 Acres
- Outlot # 4 1.03 Acres

Outlot #5 – 1.18 Acres

Outlot #6 - Crystal Clean Car Wash

Outlot #7 -2.94 Acres - \$600,000 / ac

Outlot #8 – 3.78 Acres - \$600,000/ac

## PROPERTY INFORMATION

- ±17 total acres split into 8 outlots plus detention
- See page 2 for lot sizes & pricing
- Commercially zoned
- Excellent location on Hwy 155 S, approximately 3.6 miles from Interstate 75
- Nearby Corporate Distribution Centers include:
  - Home Depot
  - Georgia Pacific
  - Caterpillar
  - Whirlpool
  - Wayfair & many more