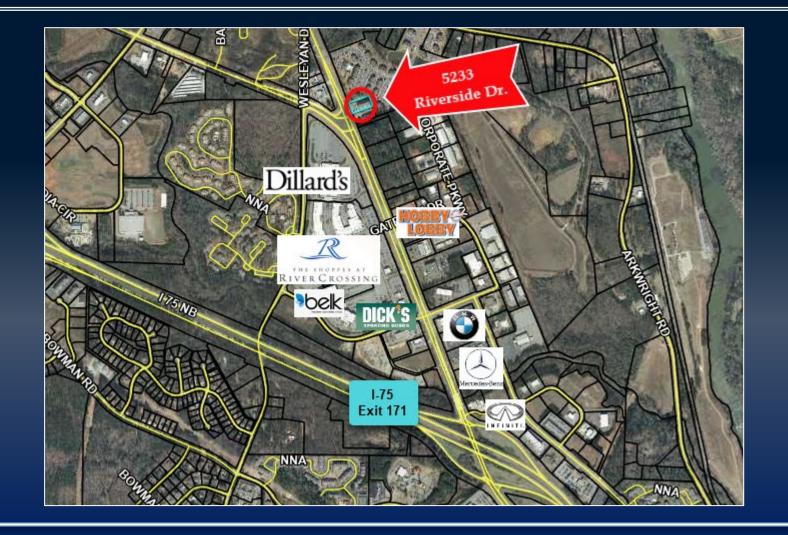

## NORTH MACON OFFICE | LEASE SPACE AVAILABLE

5233 RIVERSIDE DRIVE, MACON, GA 31210, BIBB COUNTY

- Suite D 1,724 SF office space including 4 offices, waiting area, large workroom and 1 restroom
- Built in 2010
- Signage available fronting Riverside Drive
- Excellent location across from the Shoppes at River Crossing and within 1 mile of Interstate 75 (Exit 171 & 172)