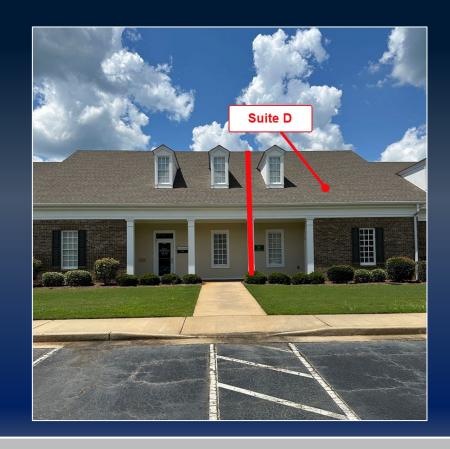

## NORTH MACON OFFICE | LEASE SPACE AVAILABLE

5233 RIVERSIDE DRIVE, MACON, GA 31210, BIBB COUNTY

- Suite D 1,724 SF office space including 4 offices, waiting area, large workroom and 1 restroom
- Built in 2010
- Signage available fronting Riverside Drive
- Excellent location across from the Shoppes at River Crossing and within 1 mile of Interstate 75 (Exit 171 & 172)