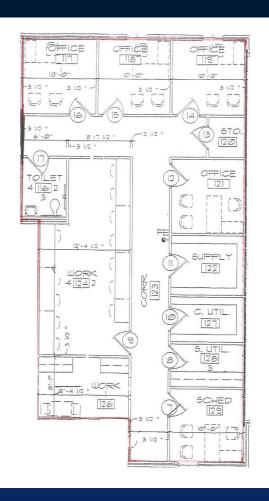

## NORTH MACON OFFICE | LEASE SPACE AVAILABLE

5233 RIVERSIDE DRIVE, MACON, GA 31210, BIBB COUNTY

- Suite D 1,724 SF office space including 4 offices, waiting area, large workroom and 1 restroom
- Built in 2010
- Signage available fronting Riverside Drive
- Excellent location across from the Shoppes at River Crossing and within 1 mile of Interstate 75 (Exit 171 & 172)