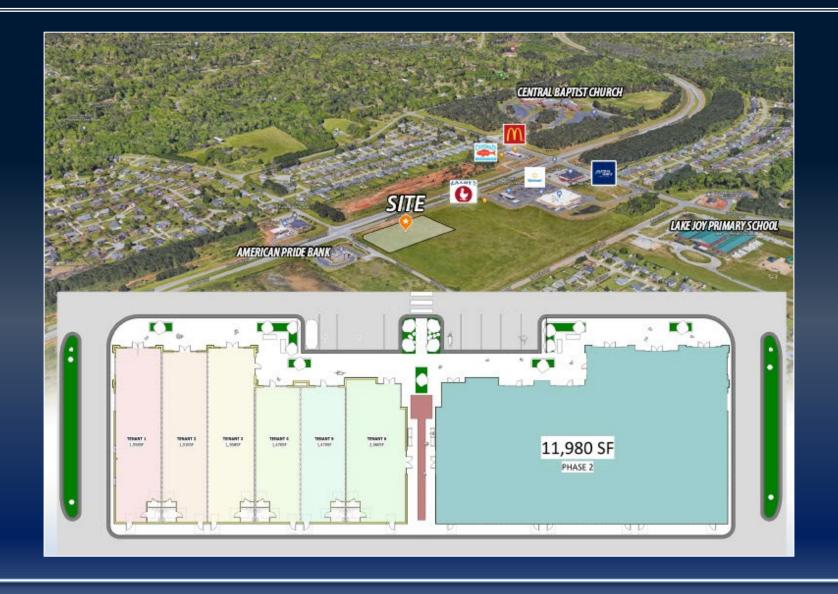

## PROPERTY INFORMATION

- Phase 1 coming 2024
- <u>Phase 1</u> will consist of ±1,500 11,976 SF with up to 6 tenants
- Situated on 2.37 acres
- Located at the signalized corner of Russell Parkway & Tharpe Road
- Adjacent to Walmart
- Ideal space for restaurants, retail or medical
- Contact agent for availability

RUSSELL PARKWAY, WARNER ROBINS, GA 31088

The information contained herein has been compiled from various sources, both private and public. It is accurate and complete only to the extent to which The Summit Group has been able to ascertain from third party sources. As such, no warranty or guarantee is given or implied with regard to the accuracy or completeness of any information contained herein. Any interested party shall be required to conduct its own due diligence and investigations to verify, review, audit, or otherwise ensure the information contained herein.