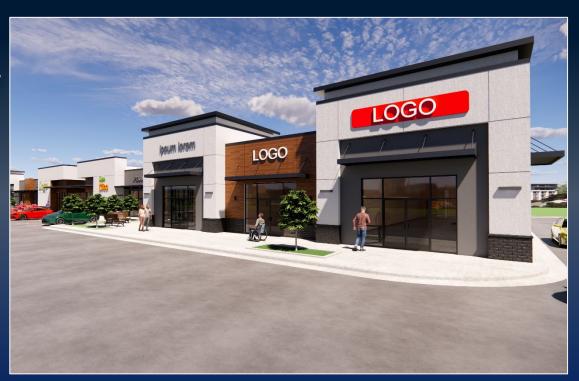

## Pre-Leasing | Shops At Aria Coming Soon

RUSSELL PARKWAY, WARNER ROBINS, GA 31088, HOUSTON COUNTY

Phase 1: 1,500 - 11,976 SF with up to six tenants | Contact agent for lease rates

KEVIN HARKINS C: 478.338.0623

## PROPERTY INFORMATION

- Phase 1 coming 2024
- <u>Phase 1</u> will consist of ±1,500 11,976 SF with up to 6 tenants
- Situated on 2.37 acres
- Located at the signalized corner of Russell Parkway & Tharpe Road
- Adjacent to Walmart
- Ideal space for restaurants, retail or medical
- Contact agent for availability