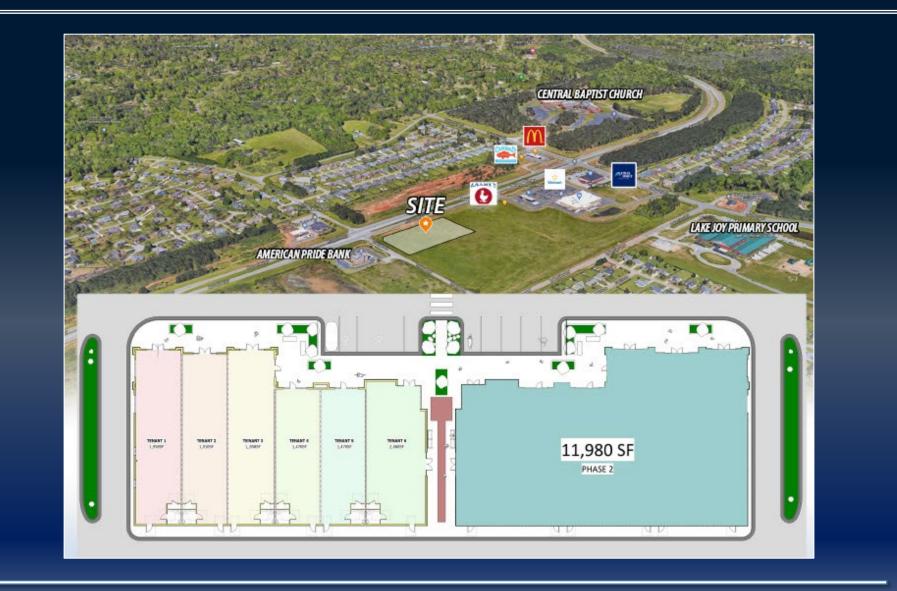

## PROPERTY INFORMATION

- Phase 1 coming 2024
- <u>Phase 1</u> will consist of ±11,976 SF with up to 6 tenants
- Situated on 2.37 acres
- Located at the signalized corner of Russell Parkway & Tharpe Road
- Adjacent to Walmart
- Ideal space for restaurants, retail or medical
- Contact agent for availability