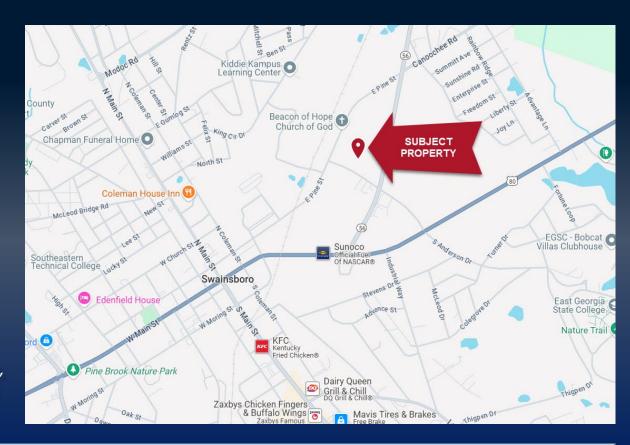

## COMMERCIAL LAND FOR SALE

HIGHWAY 56 AT ANDERSON
DRIVE NORTH
SWAINSBORO, GA 30401
EMANUEL COUNTY

14.11 AC

PRICE REDUCED!
\$290,000
OWNER WILL SUBDIVIDE

## PROPERTY INFORMATION

- 14.11 acres
- Zoned C-8
- Property has ±486 feet of frontage on East Pine Street, ±1,100 feet on North Anderson Drive, and ±660 feet on Highway 56 North
- Located off East Main Street, just outside of downtown Swainsboro
- Convenient to East GA State College, Harvey's Supermarket, Walmart, and downtown retail & restaurants