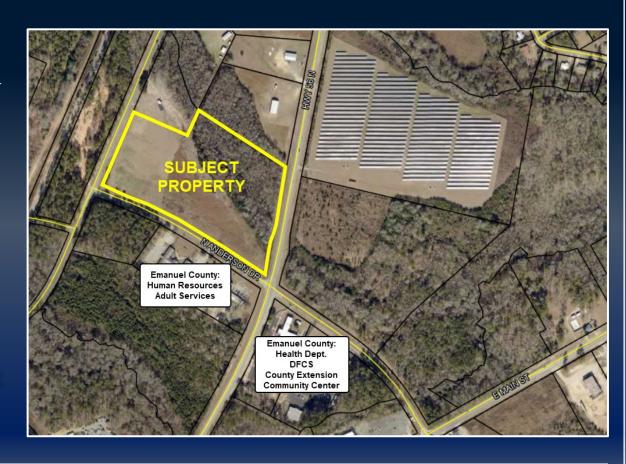

## COMMERCIAL LAND FOR SALE

HIGHWAY 56 AT ANDERSON
DRIVE NORTH
SWAINSBORO, GA 30401
EMANUEL COUNTY

14.11 AC

PRICE REDUCED!
\$290,000
OWNER WILL SUBDIVIDE

## PROPERTY INFORMATION

- 14.11 acres
- Zoned C-8
- Property has ±486 feet of frontage on East Pine Street, ±1,100 feet on North Anderson Drive, and ±660 feet on Highway 56 North
- Located off East Main Street, just outside of downtown Swainsboro
- Convenient to East GA State College, Harvey's Supermarket, Walmart, and downtown retail & restaurants