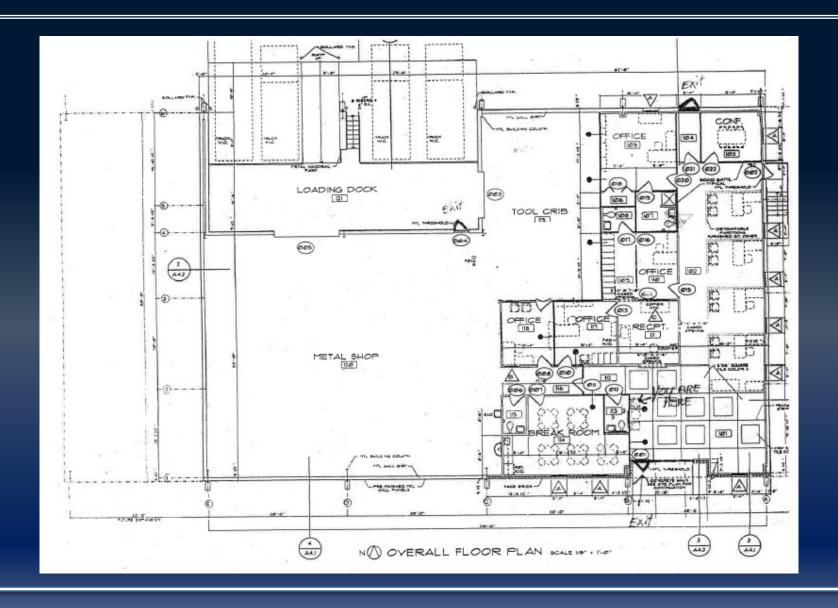

## PROPERTY INFORMATION

- Excellent location just off Watson Boulevard, .5 mile from Interstate 75 (Exit 146)
- Zoned C-2 (Commercial)
- Conditioned warehouse with 24 ft center
- Includes 3 roll up doors
  - 1-14x14
  - 1-8x10
  - 1-11x10
- Security system installed
- Traffic Count (GDOT 2022 data estimate)
  - Watson Boulevard 22,600 vpd

2468 GUNN ROAD, BYRON, GA 31008