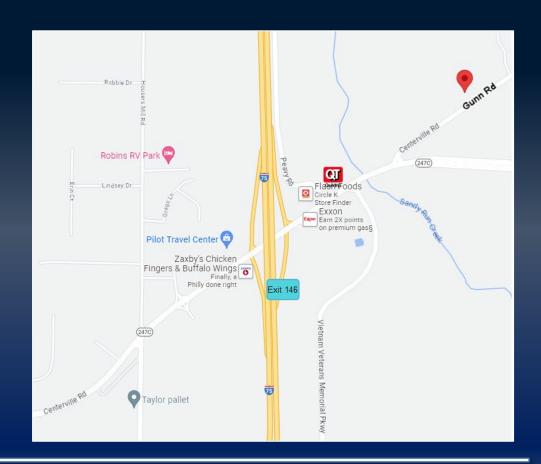

## PROPERTY INFORMATION

- Excellent location just off Watson Boulevard, .5 mile from Interstate 75 (Exit 146)
- Zoned C-2 (Commercial)
- Conditioned warehouse with 24 ft center
- Includes 3 roll up doors
  - 1-14x14
  - 1-8x10
  - 1-11x10
- Security system installed
- Traffic Count (GDOT 2022 data estimate)
  - Watson Boulevard 22,600 vpd

2468 GUNN ROAD, BYRON, GA 31008