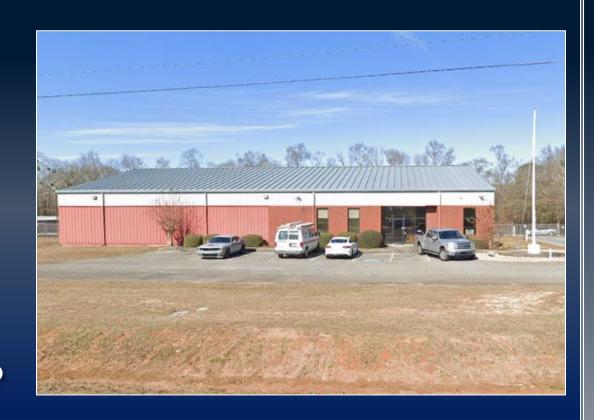

## OFFICE/WAREHOUSE FOR SALE OR LEASE

2468 GUNN ROAD
BYRON, GEORGIA 31008
PEACH COUNTY

8,047 SF 3.38 ACRES

SALE PRICE: \$580,000 LEASE RATE: \$5,400/MO

STERLING BAILEY C: 478.951.9443 | ADAM BAILEY C: 478.733.7961
SBAILEY@THESUMMITGROUPMACON.COM | ABAILEY@THESUMMITGROUPMACON.COM
4124 ARKWRIGHT ROAD, SUITE 1 MACON, GA 31210
O: 478.750.7507

## PROPERTY INFORMATION

- Excellent location just off Watson Boulevard, .5 mile from Interstate 75 (Exit 146)
- Zoned C-2 (Commercial)
- Conditioned warehouse with 24 ft center
- Includes 3 roll up doors
  - 1-14x14
  - 1-8x10
  - 1-11x10
- Security system installed
- Traffic Count (GDOT 2022 data estimate)
  - Watson Boulevard 22,600 vpd

2468 GUNN ROAD, BYRON, GA 31008