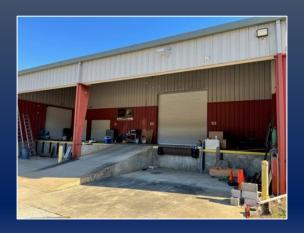

## PROPERTY INFORMATION

- Excellent location just off Watson Boulevard, .5 mile from Interstate 75 (Exit 146)
- Zoned C-2 (Commercial)
- Conditioned warehouse with 24 ft center
- Includes 3 roll up doors
  - 1-14x14
  - 1-8x10
  - 1-11x10
- Security system installed
- Traffic Count (GDOT 2022 data estimate)
  - Watson Boulevard 22,600 vpd

## ADDITIONAL PHOTOS

The information contained herein has been compiled from various sources, both private and public. It is accurate and complete only to the extent to which The Summit Group has been able to ascertain from third party sources. As such, no warranty or guarantee is given or implied with regard to the accuracy or completeness of any information contained herein. Any interested party shall be required to conduct its own due diligence and investigations to verify, review, audit, or otherwise ensure the information contained herein.