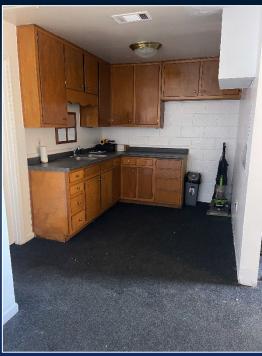

## PROPERTY INFORMATION

- ± 1,020 SF total
  - ± 620 SF of office space, two (2) offices, restroom, break area & storage area
  - ± 400 SF of warehouse with a 9x9 roll-up door
- Zoned M-1
- Located just off Highway 41, 5 minutes from Interstate 75 (Exit 160)