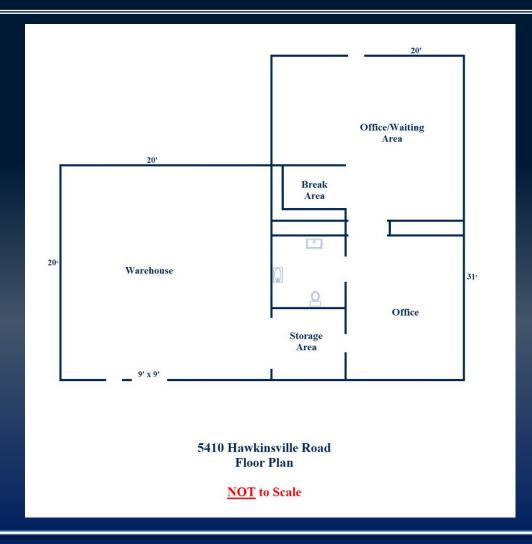

## PROPERTY INFORMATION

- ± 1,020 SF total
  - ± 620 SF of office space, two (2) offices, restroom, break area & storage area
  - ± 400 SF of warehouse with a 9x9 roll-up door
- Zoned M-1
- Located just off Highway 41, 5 minutes from Interstate 75 (Exit 160)