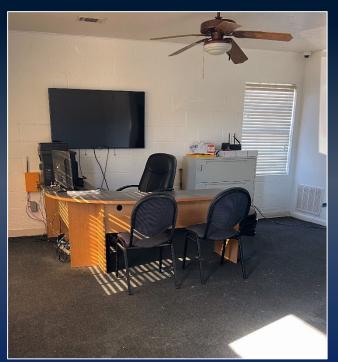

## PROPERTY INFORMATION

- ± 1,020 SF total
  - ± 620 SF of office space, two (2) offices, restroom, break area & storage area
  - ± 400 SF of warehouse with a 9x9 roll-up door
- Zoned M-1
- Located just off Highway 41, 5 minutes from Interstate 75 (Exit 160)