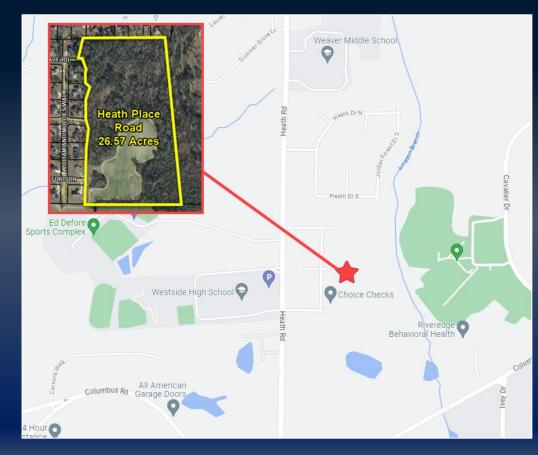

## HEATH PLACE ROAD MACON, GA 31220 BIBB COUNTY

- 26.57 Acres
- Zoned R-1AAA
- Water & sewer available (see map attached)

Sale Price: \$135,000

STERLING BAILEY C: 478-951-9443 | ALLIE GRAMBLING C: 478.955.8333