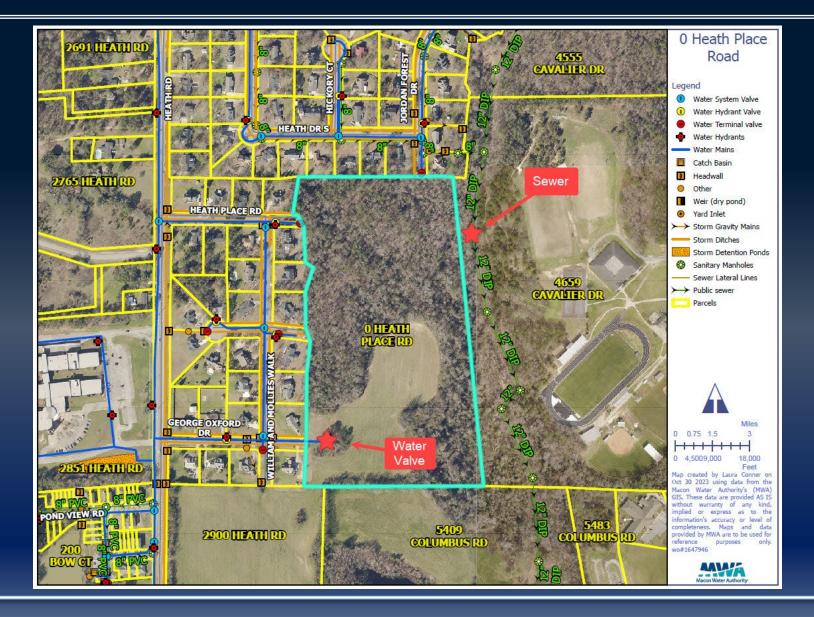

## HEATH PLACE ROAD MACON, GA 31220 BIBB COUNTY

- 26.57 Acres
- Zoned R-1AAA
- Water & sewer available (see map attached)

Sale Price: \$135,000

STERLING BAILEY C: 478-951-9443 | ALLIE GRAMBLING C: 478.955.8333