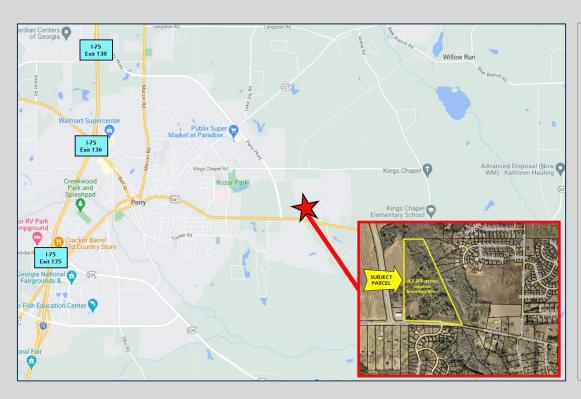

## Highway 341 S Perry, GA 31069 Houston County

## \$30,000/ACRE DEVELOPMENT SITES

- 42.89 acres zoned R-AG
- Sewer, water and utilities available
- Approximately 2,000 frontage feet on US Highway 341
- Highly desirable location on the northeast side of Perry
- Easy access from downtown Perry, Interstate 75, retail and restaurants
- Neighboring acreage with 112 lots on Gurr Road available for sale (call agent for more information)